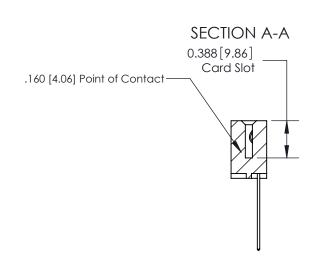

## **Contact Detail**

544-Wire Wrap .050x.025(1.27x0.64) - Tail LG=.750(19.05)

.156 [3.96] Contact Spacing x .200 [5.08] Row Spacing

THIS IS A C.A.D. GENERATED DRAWING DO NOT MAKE MANUAL REVISIONS TO MASTER.

## See Accompanying Page for:

- **Bend Detail**
- **Mounting Options**

833 Series High Temp Card Edge Connector Part Number: 833-029-544-101

**EDAC INC** TORONTO, ONTARIO CANADA

THESE DRAWINGS AND SPECIFICATIONS ARE THE PROPERTY OF EDAC INC., AND SHALL NOT BE REPRODUCED, OR COPIED OR USED AS THE BASIS FOR THE MANUFACTURE OR SALE OF APPARATUS WITHOUT WRITTEN PERMISSION.