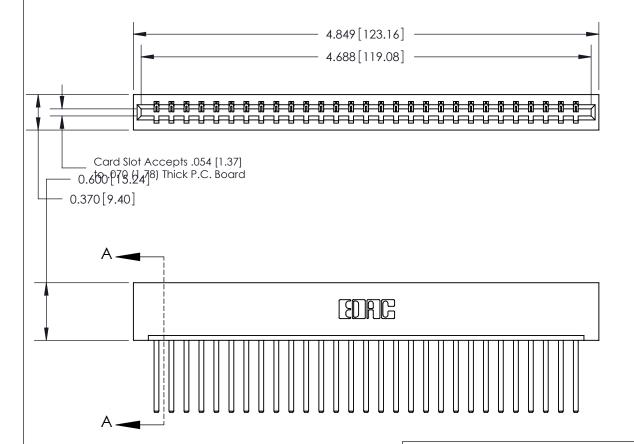

## **Contact Detail**

544-Wire Wrap .050x.025(1.27x0.64) - Tail LG=.750(19.05)

.156 [3.96] Contact Spacing x .200 [5.08] Row Spacing

THIS IS A C.A.D. GENERATED DRAWING DO NOT MAKE MANUAL REVISIONS TO MASTER.

## See Accompanying Page for:

- **Bend Detail**
- **Mounting Options**

833 Series High Temp Card Edge Connector Part Number: 833-029-544-101

**EDAC INC** TORONTO, ONTARIO CANADA

THESE DRAWINGS AND SPECIFICATIONS ARE THE PROPERTY OF EDAC INC., AND SHALL NOT BE REPRODUCED, OR COPIED OR USED AS THE BASIS FOR THE MANUFACTURE OR SALE OF APPARATUS WITHOUT WRITTEN PERMISSION.