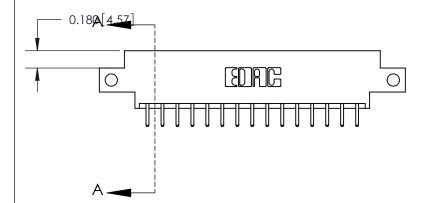

## **Contact Detail**

520-P.C. Tail .030x.018(0.76x0.46) - Tail LG=.175(4.45)

.156 [3.96] Contact Spacing x .200 [5.08] Row Spacing