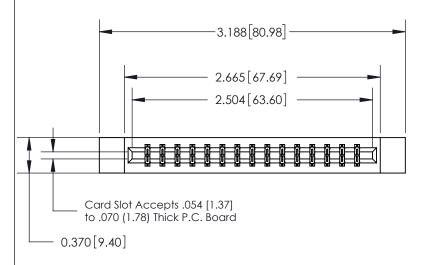

## SECTION A-A 0.388 [9.86] Card Slot .160 [4.06] Point of Contact-

833 Series High Temp Card Edge Connector Part Number: 833-030-520-812

**See Accompanying Page for: Bend Detail Mounting Options** 

YOUR CONNECTION TO QUALITY & SERVICE