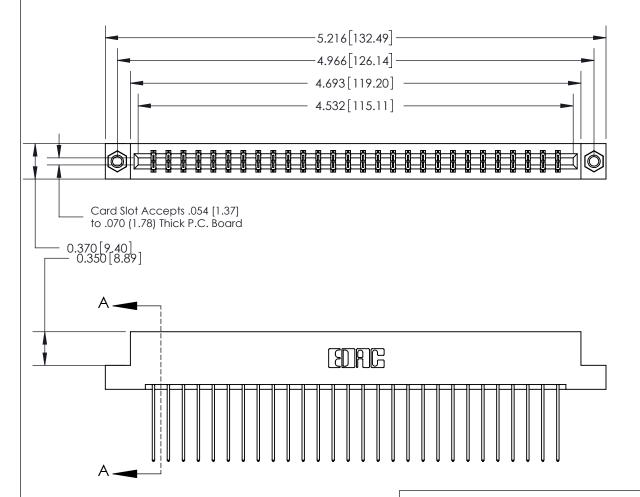

## **Contact Detail**

541-Wire Wrap .025 Sq.(0.64 Sq.) - Tail LG=.750(19.05)

.156 [3.96] Contact Spacing x .200 [5.08] Row Spacing

THIS IS A C.A.D. GENERATED DRAWING DO NOT MAKE MANUAL REVISIONS TO MASTER.

ISSUE NUMBER

ORIGINAL

SECTION A-A 0.388 [9.86] Card Slot .160 [4.06] Point of Contact-

## **See Accompanying Page for:**

- **Bend Detail**
- **Mounting Options**

833 Series High Temp Card Edge Connector Part Number: 833-056-541-207

**EDAC INC** TORONTO, ONTARIO CANADA

THESE DRAWINGS AND SPECIFICATIONS ARE THE PROPERTY OF EDAC INC.,AND SHALL NOT BE REPRODUCED, OR COPIED OR USED AS THE BASIS FOR THE MANUFACTURE OR SALE OF APPARATUS WITHOUT WRITTEN PERMISSION.

| ACAD REFERENCE NO. | 833 ENG MASTER   |  |  |
|--------------------|------------------|--|--|
| DRAWN: J.LEE       | DATE: OCT. 14/09 |  |  |
| CHECKED:           | DATE:            |  |  |
| SCALE: NTS         | SHEET 1 OF 3     |  |  |
| DRAWING NUMBER     | ISSUE            |  |  |
| 833 Assembly       | 1                |  |  |