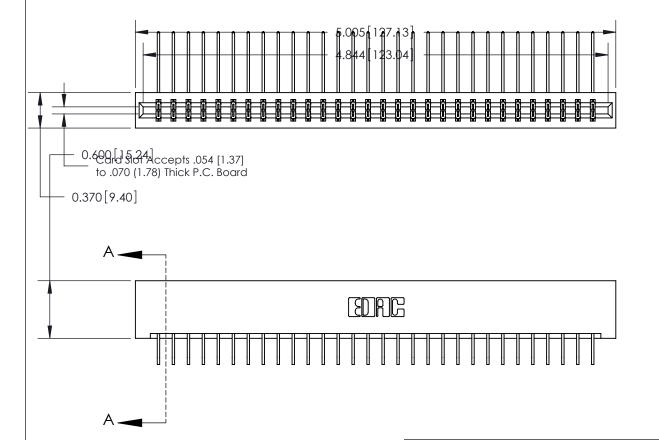

## **See Accompanying Page for:**

- **Bend Detail**
- **Mounting Options**

833 Series High Temp Card Edge Connector Part Number: 833-060-558-201

YOUR CONNECTION TO QUALITY & SERVICE

**EDAC INC** TORONTO, ONTARIO CANADA

THESE DRAWINGS AND SPECIFICATIONS ARE THE PROPERTY OF EDAC INC., AND SHALL NOT BE REPRODUCED, OR COPIED OR USED AS THE BASIS FOR THE MANUFACTURE OR SALE OF APPARATUS WITHOUT WRITTEN PERMISSION.

|  | ACAD REFERENCE NO. | 833 ENG MASTER   |  |  |
|--|--------------------|------------------|--|--|
|  | DRAWN: J.LEE       | DATE: OCT. 14/09 |  |  |
|  | CHECKED:           | DATE:            |  |  |
|  | SCALE: NTS         | SHEET 1 OF 3     |  |  |
|  | DRAWING NUMBER     | ISSUE            |  |  |
|  | 833 Assembly       | 1                |  |  |