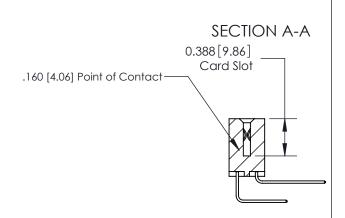

## **Contact Detail**

558-90 Degree Bend (Code 541 Contacts)

.156 [3.96] Contact Spacing x .200 [5.08] Row Spacing

THIS IS A C.A.D. GENERATED DRAWING DO NOT MAKE MANUAL REVISIONS TO MASTER.

ISSUE NUMBER

ORIGINAL

ORIGINAL (1)

ORIGINAL

| 833 Series High Temp Card                                             | ACAD REFERENCE NO.                                                                                                                                                                              | 833 ENG MASTER |                  |               |
|-----------------------------------------------------------------------|-------------------------------------------------------------------------------------------------------------------------------------------------------------------------------------------------|----------------|------------------|---------------|
| Contact Bend Detail                                                   | 3                                                                                                                                                                                               | DRAWN: J.LEE   | DATE: OCT. 14/09 |               |
| Confact Bend Detail                                                   |                                                                                                                                                                                                 | CHECKED:       | DATE:            |               |
| EDAC INC TORONTO, ONTARIO CANADA YOUR CONNECTION TO QUALITY & SERVICE | THESE DRAWINGS AND SPECIFICATIONS ARE THE PROPERTY OF EDAC INC.,AND SHALL NOT BE REPRODUCED,OR COPIED OR USED AS THE BASIS FOR THE MANUFACTURE OR SALE OF APPARATUS WITHOUT WRITTEN PERMISSION. | SCALE: NTS     | SHEET 2          | 2 <b>OF</b> 3 |
|                                                                       |                                                                                                                                                                                                 | DRAWING NUMBER |                  | ISSUE         |
|                                                                       |                                                                                                                                                                                                 | 833 Assembly   |                  | 1             |