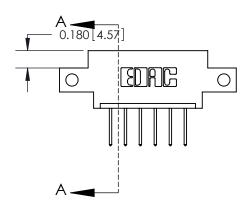

## **Mounting Option**

12-.128 (3.25) Dia. Side Mounting Holes

## **Contact Detail**

523-P.C. Tail .025 Sq.(0.64 Sq.) - Tail LG=.390(9.91) .156 [3.96] Contact Spacing x .200 [5.08] Row Spacing

1.246[31.65] 1,100[27.94] -<del>-N--N--N--N--</del>N Card Slot Accepts .054 [1.37] to .070 [1.78] Thick P.C. Board 0.370 [9.40]

**See Accompanying Page for: Contact Bend Details** 

THIS IS A C.A.D. GENERATED DRAWING DO NOT MAKE MANUAL REVISIONS TO MASTER.

ISSUE NUMBER 1 ORIGINAL

| 837/887 Series High Temp Card Edge Connector |
|----------------------------------------------|
| Part Number: 837-006-523-612                 |