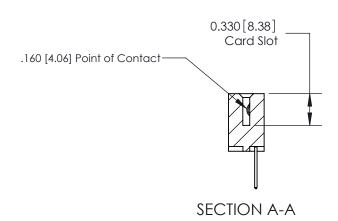

## **Contact Detail**

523-P.C. Tail .025 Sq.(0.64 Sq.) - Tail LG=.390(9.91) .156 [3.96] Contact Spacing x .200 [5.08] Row Spacing

1.246[31.65] 1,100[27.94] -<del>-N--N--N--N--</del>N Card Slot Accepts .054 [1.37] to .070 [1.78] Thick P.C. Board 0.370 [9.40]

**See Accompanying Page for: Contact Bend Details** 

THIS IS A C.A.D. GENERATED DRAWING DO NOT MAKE MANUAL REVISIONS TO MASTER.

ISSUE NUMBER 1 ORIGINAL

| 837/887 Series High Temp Card Edge Connector |
|----------------------------------------------|
| Part Number: 837-006-523-612                 |