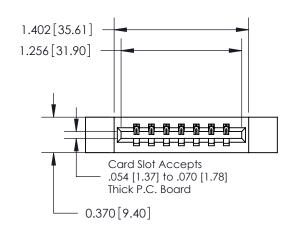

## **Contact Detail**

523-P.C. Tail .025 Sq.(0.64 Sq.) - Tail LG=.390(9.91) .156 [3.96] Contact Spacing x .200 [5.08] Row Spacing

**See Accompanying Page for:** 

**Contact Bend Details** 

THIS IS A C.A.D. GENERATED DRAWING DO NOT MAKE MANUAL REVISIONS TO MASTER.