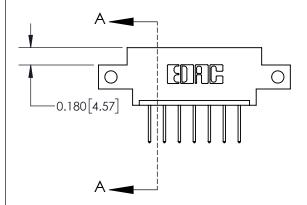

**Mounting Option** 

12-.128 (3.25) Dia. Side Mounting Holes

## **Contact Detail**

523-P.C. Tail .025 Sq.(0.64 Sq.) - Tail LG=.390(9.91) .156 [3.96] Contact Spacing x .200 [5.08] Row Spacing





**See Accompanying Page for:** 

**Contact Bend Details** 

THIS IS A C.A.D. GENERATED DRAWING DO NOT MAKE MANUAL REVISIONS TO MASTER.



ISSUE NUMBER

ORIGINAL



837/887 Series High Temp Card Edge Connector Part Number: 837-007-523-612



**EDAC INC** TORONTO, ONTARIO CANADA

THESE DRAWINGS AND SPECIFICATIONS ARE THE PROPERTY OF EDAC INC.,AND SHALL NOT BE REPRODUCED, OR COPIED OR USED AS THE BASIS FOR THE MANUFACTURE OR SALE OF APPARATUS WITHOUT WRITTEN PERMISSION.

| ACAD REFERENCE NO. | 837 ENG MASTER   |  |  |
|--------------------|------------------|--|--|
| DRAWN: J.LEE       | DATE: OCT. 06/09 |  |  |
| CHECKED:           | DATE:            |  |  |
| SCALE: NTS         | SHEET 1 OF 2     |  |  |
| DRAWING NUMBER     | ISSUE            |  |  |
| 837 Assembly       | 1