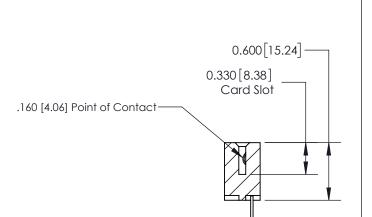

SECTION A-A

ISSUE NUMBER

ORIGINAL

1

| 837/887 Series High Temp Card Edge Connector<br>Contact Bend Detail |                                                                                                                                     | ACAD REFERENCE NO. | 837 ENG          | 3 MASTER      |
|---------------------------------------------------------------------|-------------------------------------------------------------------------------------------------------------------------------------|--------------------|------------------|---------------|
|                                                                     |                                                                                                                                     | DRAWN: J.LEE       | DATE: OCT. 06/09 |               |
|                                                                     |                                                                                                                                     | CHECKED:           | DATE:            |               |
| EDAC INC                                                            | THESE DRAWINGS AND SPECIFICATIONS ARE THE PROPERTY OF EDAC INC.,AND SHALL NOT BE REPRODUCED, OR COPIED OR USED AS THE BASIS FOR THE | SCALE: NTS         | SHEET            | 2 <b>OF</b> 2 |
| TORONTO, ONTARIO CANADA                                             |                                                                                                                                     | DRAWING NUMBER     | •                | ISSUE         |
| YOUR CONNECTION TO QUALITY & SERVICE                                | MANUFACTURE OR SALE OF APPARATUS WITHOUT WRITTEN PERMISSION.                                                                        | 837 Assembly       |                  | 1             |