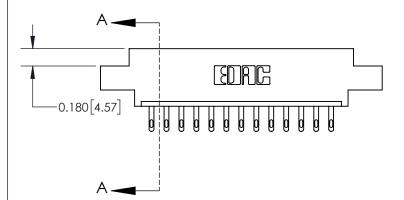

**Mounting Option** 

08-#4-40 Unified Threaded Inserts

## **Contact Detail**

500-Wire Hole .050x.025(1.27x0.64) - Tail LG=.260(6.60) .156 [3.96] Contact Spacing x .200 [5.08] Row Spacing

**See Accompanying Page for: Contact Bend Details** 

THIS IS A C.A.D. GENERATED DRAWING DO NOT MAKE MANUAL REVISIONS TO MASTER.