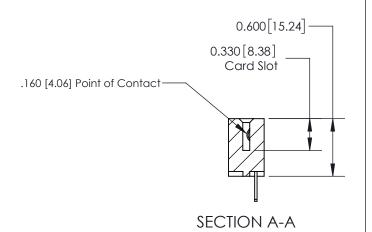

## **Contact Detail**

500-Wire Hole .050x.025(1.27x0.64) - Tail LG=.260(6.60) .156 [3.96] Contact Spacing x .200 [5.08] Row Spacing

**See Accompanying Page for: Contact Bend Details** 

THIS IS A C.A.D. GENERATED DRAWING DO NOT MAKE MANUAL REVISIONS TO MASTER.