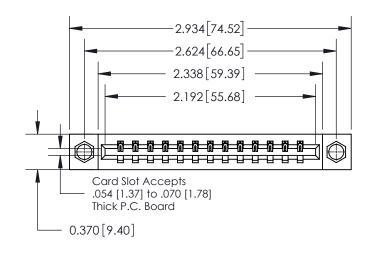

**Mounting Option** 

08-#4-40 Unified Threaded Inserts

## **Contact Detail**

500-Wire Hole .050x.025(1.27x0.64) - Tail LG=.260(6.60) .156 [3.96] Contact Spacing x .200 [5.08] Row Spacing

**See Accompanying Page for: Contact Bend Details** 

THIS IS A C.A.D. GENERATED DRAWING DO NOT MAKE MANUAL REVISIONS TO MASTER.