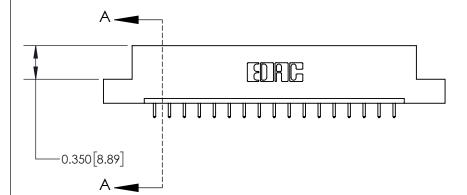

ISSUE NUMBER ORIGINAL

**See Accompanying Page for:** 

**Contact Bend Details** 

837/887 Series High Temp Card Edge Connector Part Number: 837-017-521-107

YOUR CONNECTION TO QUALITY & SERVICE

**EDAC INC** TORONTO, ONTARIO CANADA