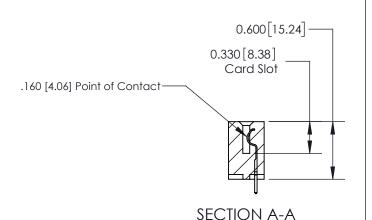

## **Contact Detail**

521-P.C. Tail .025 Sq.(0.64 Sq.) - Tail LG=.150(3.81)

.156 [3.96] Contact Spacing x .200 [5.08] Row Spacing

THIS IS A C.A.D. GENERATED DRAWING DO NOT MAKE MANUAL REVISIONS TO MASTER.

ISSUE NUMBER ORIGINAL

**See Accompanying Page for:** 

**Contact Bend Details** 

837/887 Series High Temp Card Edge Connector Part Number: 837-017-521-107

YOUR CONNECTION TO QUALITY & SERVICE

**EDAC INC** TORONTO, ONTARIO CANADA