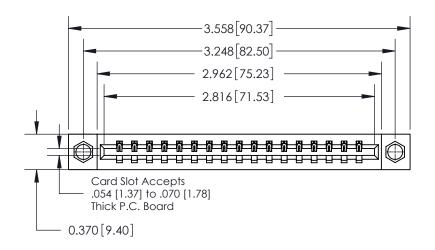

## **Contact Detail**

521-P.C. Tail .025 Sq.(0.64 Sq.) - Tail LG=.150(3.81)

.156 [3.96] Contact Spacing x .200 [5.08] Row Spacing

THIS IS A C.A.D. GENERATED DRAWING DO NOT MAKE MANUAL REVISIONS TO MASTER.

ISSUE NUMBER ORIGINAL

**See Accompanying Page for:** 

**Contact Bend Details** 

837/887 Series High Temp Card Edge Connector Part Number: 837-017-521-107

YOUR CONNECTION TO QUALITY & SERVICE

**EDAC INC** TORONTO, ONTARIO CANADA