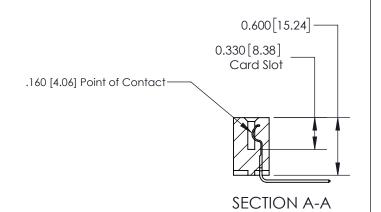

ISSUE NUMBER

ORIGINAL

1

| 837/887 Series High Temp Card Edge Connector<br>Contact Bend Detail |                                                                       | ACAD REFERENCE NO. | 837 ENG MASTER   |       |
|---------------------------------------------------------------------|-----------------------------------------------------------------------|--------------------|------------------|-------|
|                                                                     |                                                                       | DRAWN: J.LEE       | DATE: OCT. 06/09 |       |
|                                                                     |                                                                       | CHECKED:           | DATE:            |       |
| EDAC INC THESE DRAWINGS AND SPECIFICATIONS                          | SCALE: NTS                                                            | SHEET              | 2 <b>OF</b> 2    |       |
| TORONTO, ONTARIO                                                    | CANADA  OR USED AS THE BASIS FOR THE MANUFACTURE OR SALE OF APPARATUS | DRAWING NUMBER     | •                | ISSUE |
| YOUR CONNECTION TO QUALITY & SERVICE                                |                                                                       | 837 Assembly       |                  | 1     |