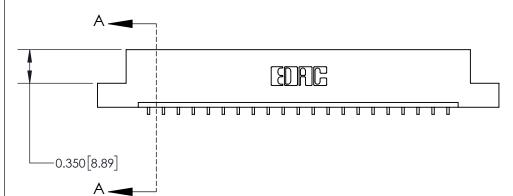

**Mounting Option** 

07-M3-0.5 Metric Threaded Inserts

**See Accompanying Page for:** 

**Contact Bend Details** 

837/887 Series High Temp Card Edge Connector Part Number: 837-021-559-107

**EDAC INC** TORONTO, ONTARIO CANADA

THESE DRAWINGS AND SPECIFICATIONS ARE THE PROPERTY OF EDAC INC.,AND SHALL NOT BE REPRODUCED, OR COPIED OR USED AS THE BASIS FOR THE MANUFACTURE OR SALE OF APPARATUS WITHOUT WRITTEN PERMISSION.