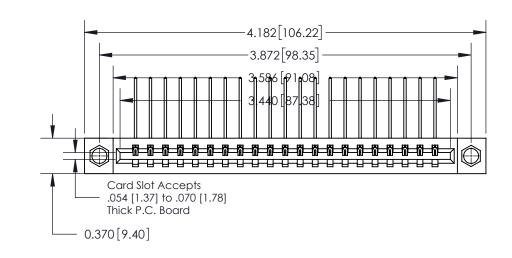

## **Contact Detail**

559-90 Degree Bend (Code 541 Contacts)

.156 [3.96] Contact Spacing x .200 [5.08] Row Spacing

THIS IS A C.A.D. GENERATED DRAWING DO NOT MAKE MANUAL REVISIONS TO MASTER.

ISSUE NUMBER

ORIGINAL

**See Accompanying Page for:** 

**Contact Bend Details** 

837/887 Series High Temp Card Edge Connector Part Number: 837-021-559-107

**EDAC INC** TORONTO, ONTARIO CANADA

THESE DRAWINGS AND SPECIFICATIONS ARE THE PROPERTY OF EDAC INC.,AND SHALL NOT BE REPRODUCED, OR COPIED OR USED AS THE BASIS FOR THE MANUFACTURE OR SALE OF APPARATUS WITHOUT WRITTEN PERMISSION.