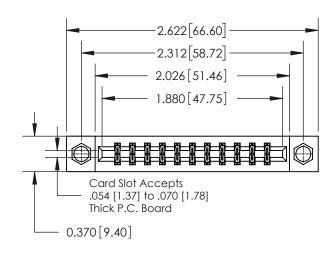

ISSUE NUMBER ORIGINAL

1

| 837/887 Series High Temp Card Edge Connector |
|----------------------------------------------|
| Part Number: 837-022-540-207                 |

**EDAC INC** TORONTO, ONTARIO CANADA