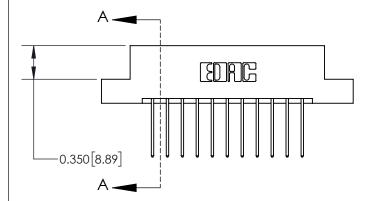

ISSUE NUMBER ORIGINAL

1

| 837/887 Series High Temp Card Edge Connector |
|----------------------------------------------|
| Part Number: 837-022-540-207                 |

**EDAC INC** TORONTO, ONTARIO CANADA