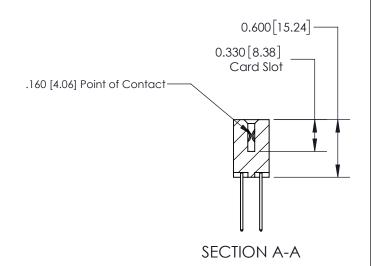

ISSUE NUMBER ORIGINAL

1

| 837/887 Series High Temp Card Edge Connector |
|----------------------------------------------|
| Part Number: 837-022-540-207                 |

**EDAC INC** TORONTO, ONTARIO CANADA