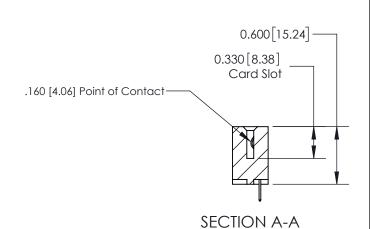

ISSUE NUMBER

ORIGINAL

1

| 837/887 Series High Temp Card Edge Connector<br>Contact Bend Detail |                                                                                                                                     | ACAD REFERENCE NO. | 837 ENG MASTER   |               |
|---------------------------------------------------------------------|-------------------------------------------------------------------------------------------------------------------------------------|--------------------|------------------|---------------|
|                                                                     |                                                                                                                                     | DRAWN: J.LEE       | DATE: OCT. 06/09 |               |
|                                                                     |                                                                                                                                     | CHECKED:           | DATE:            |               |
| EDAC INC                                                            | THESE DRAWINGS AND SPECIFICATIONS ARE THE PROPERTY OF EDAC INC.,AND SHALL NOT BE REPRODUCED, OR COPIED OR USED AS THE BASIS FOR THE | SCALE: NTS         | SHEET            | 2 <b>OF</b> 2 |
| TORONTO, ONTARIO CANADA                                             |                                                                                                                                     | DRAWING NUMBER     | •                | ISSUE         |
| YOUR CONNECTION TO QUALITY & SERVICE                                | MANUFACTURE OR SALE OF APPARATUS WITHOUT WRITTEN PERMISSION.                                                                        | 837 Assembly       |                  | 1             |