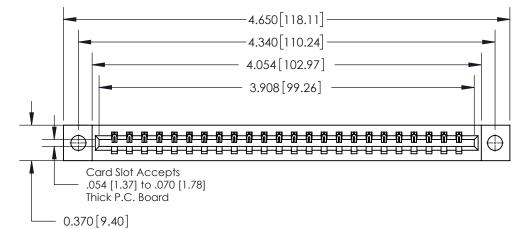

**Mounting Option** 04-.156 (3.96) Dia. Mounting Holes **Contact Detail** 

524-P.C. Tail .018 Sq.(0.46 Sq.) - Tail LG=.175(4.45)

.156 [3.96] Contact Spacing x .200 [5.08] Row Spacing

THIS IS A C.A.D. GENERATED DRAWING DO NOT MAKE MANUAL REVISIONS TO MASTER.