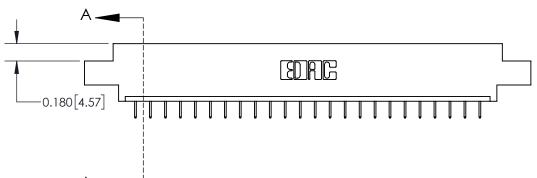

ISSUE NUMBER ORIGINAL

**See Accompanying Page for:** 

**Contact Bend Details** 

837/887 Series High Temp Card Edge Connector Part Number: 837-024-524-604

**EDAC INC** TORONTO, ONTARIO CANADA

THESE DRAWINGS AND SPECIFICATIONS ARE THE PROPERTY OF EDAC INC.,AND SHALL NOT BE REPRODUCED, OR COPIED OR USED AS THE BASIS FOR THE MANUFACTURE OR SALE OF APPARATUS WITHOUT WRITTEN PERMISSION.