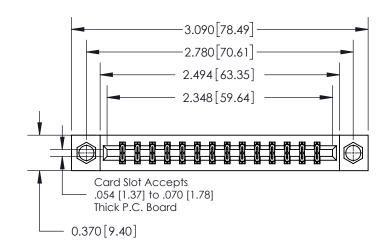

**Mounting Option** 

08-#4-40 Unified Threaded Inserts

## **Contact Detail**

555-Extender Board Bend (Code 500 Contacts)

.156 [3.96] Contact Spacing x .200 [5.08] Row Spacing

THIS IS A C.A.D. GENERATED DRAWING DO NOT MAKE MANUAL REVISIONS TO MASTER.

ISSUE NUMBER ORIGINAL

837/887 Series High Temp Card Edge Connector Part Number: 837-028-555-808

YOUR CONNECTION TO QUALITY & SERVICE

**EDAC INC** TORONTO, ONTARIO CANADA

THESE DRAWINGS AND SPECIFICATIONS ARE THE PROPERTY OF EDAC INC.,AND SHALL NOT BE REPRODUCED, OR COPIED OR USED AS THE BASIS FOR THE MANUFACTURE OR SALE OF APPARATUS WITHOUT WRITTEN PERMISSION.