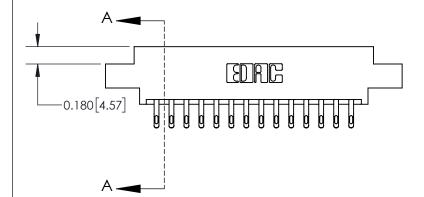

**See Accompanying Page for: Contact Bend Details** 

ISSUE NUMBER

ORIGINAL

1

| 837/887 Series High Temp Card Edge Connector<br>Contact Bend Detail |                                                                  | ACAD REFERENCE NO. | 837 ENG MASTER   |               |
|---------------------------------------------------------------------|------------------------------------------------------------------|--------------------|------------------|---------------|
|                                                                     |                                                                  | DRAWN: J.LEE       | DATE: OCT. 06/09 |               |
|                                                                     |                                                                  | CHECKED:           | DATE:            |               |
| EDAC INC                                                            | OR USED AS THE BASIS FOR THE<br>MANUFACTURE OR SALE OF APPARATUS | SCALE: NTS         | SHEET            | 2 <b>OF</b> 2 |
| TORONTO, ONTARIO CANADA                                             |                                                                  | DRAWING NUMBER     | •                | ISSUE         |
| YOUR CONNECTION TO QUALITY & SERVICE                                |                                                                  | 837 Assembly       |                  | 1             |