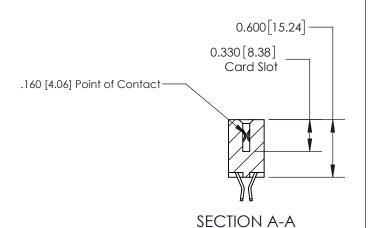

**See Accompanying Page for: Contact Bend Details** 

ISSUE NUMBER

ORIGINAL

1

| 837/887 Series High Temp Card Edge Connector<br>Contact Bend Detail |                                                                  | ACAD REFERENCE NO. | 837 ENG MASTER   |               |
|---------------------------------------------------------------------|------------------------------------------------------------------|--------------------|------------------|---------------|
|                                                                     |                                                                  | DRAWN: J.LEE       | DATE: OCT. 06/09 |               |
|                                                                     |                                                                  | CHECKED:           | DATE:            |               |
| EDAC INC                                                            | OR USED AS THE BASIS FOR THE<br>MANUFACTURE OR SALE OF APPARATUS | SCALE: NTS         | SHEET            | 2 <b>OF</b> 2 |
| TORONTO, ONTARIO CANADA                                             |                                                                  | DRAWING NUMBER     | •                | ISSUE         |
| YOUR CONNECTION TO QUALITY & SERVICE                                |                                                                  | 837 Assembly       |                  | 1             |