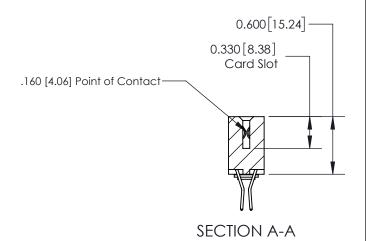

## **Contact Detail**

560-Extender Board Bend (Code 523 Contacts)

.156 [3.96] Contact Spacing x .200 [5.08] Row Spacing

THIS IS A C.A.D. GENERATED DRAWING DO NOT MAKE MANUAL REVISIONS TO MASTER.

ISSUE NUMBER