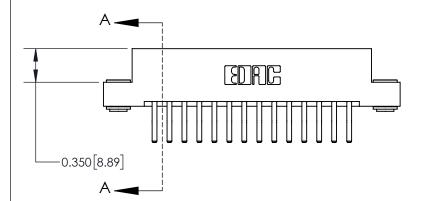

**Mounting Option** 

03-.116 (2.95) I.D. Floating Eyelets

ORIGINAL

837/887 Series High Temp Card Edge Connector Part Number: 837-028-560-203

YOUR CONNECTION TO QUALITY & SERVICE

**EDAC INC** TORONTO, ONTARIO CANADA

THESE DRAWINGS AND SPECIFICATIONS ARE THE PROPERTY OF EDAC INC.,AND SHALL NOT BE REPRODUCED, OR COPIED OR USED AS THE BASIS FOR THE MANUFACTURE OR SALE OF APPARATUS WITHOUT WRITTEN PERMISSION.