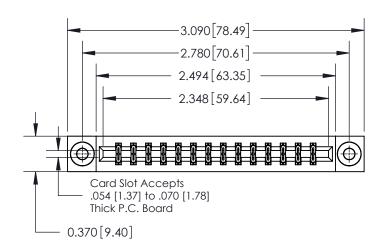

ORIGINAL

837/887 Series High Temp Card Edge Connector Part Number: 837-028-560-203

YOUR CONNECTION TO QUALITY & SERVICE

**EDAC INC** TORONTO, ONTARIO CANADA

THESE DRAWINGS AND SPECIFICATIONS ARE THE PROPERTY OF EDAC INC.,AND SHALL NOT BE REPRODUCED, OR COPIED OR USED AS THE BASIS FOR THE MANUFACTURE OR SALE OF APPARATUS WITHOUT WRITTEN PERMISSION.