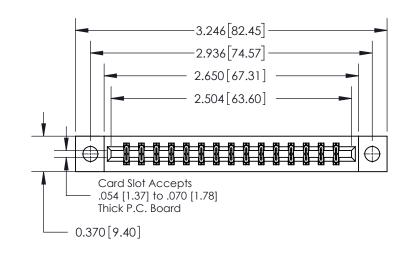

**Mounting Option** 

04-.156 (3.96) Dia. Mounting Holes

## **Contact Detail**

556-Extender Board Bend (Code 520 Contacts)

.156 [3.96] Contact Spacing x .200 [5.08] Row Spacing





THIS IS A C.A.D. GENERATED DRAWING DO NOT MAKE MANUAL REVISIONS TO MASTER.



ORIGINAL



837/887 Series High Temp Card Edge Connector Part Number: 837-030-556-804

YOUR CONNECTION TO QUALITY & SERVICE

**EDAC INC** TORONTO, ONTARIO CANADA

THESE DRAWINGS AND SPECIFICATIONS ARE THE PROPERTY OF EDAC INC.,AND SHALL NOT BE REPRODUCED, OR COPIED OR USED AS THE BASIS FOR THE MANUFACTURE OR SALE OF APPARATUS WITHOUT WRITTEN PERMISSION.

| ACAD REFERENCE NO. 837 ENG MAST |                  |  |  |
|---------------------------------|------------------|--|--|
| DRAWN: J.LEE                    | DATE: OCT. 06/09 |  |  |
| CHECKED:                        | DATE:            |  |  |
| SCALE: NTS                      | SHEET 1 OF 2     |  |  |
| DRAWING NUMBER                  | ISSUE            |