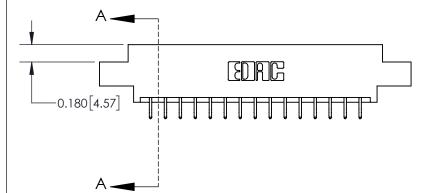

**Mounting Option** 

04-.156 (3.96) Dia. Mounting Holes

## **Contact Detail**

556-Extender Board Bend (Code 520 Contacts)

.156 [3.96] Contact Spacing x .200 [5.08] Row Spacing





THIS IS A C.A.D. GENERATED DRAWING DO NOT MAKE MANUAL REVISIONS TO MASTER.



ORIGINAL



837/887 Series High Temp Card Edge Connector Part Number: 837-030-556-804

YOUR CONNECTION TO QUALITY & SERVICE

**EDAC INC** TORONTO, ONTARIO CANADA

THESE DRAWINGS AND SPECIFICATIONS ARE THE PROPERTY OF EDAC INC.,AND SHALL NOT BE REPRODUCED, OR COPIED OR USED AS THE BASIS FOR THE MANUFACTURE OR SALE OF APPARATUS WITHOUT WRITTEN PERMISSION.

| ACAD REFERENCE NO. 837 ENG MAST |                  |  |  |
|---------------------------------|------------------|--|--|
| DRAWN: J.LEE                    | DATE: OCT. 06/09 |  |  |
| CHECKED:                        | DATE:            |  |  |
| SCALE: NTS                      | SHEET 1 OF 2     |  |  |
| DRAWING NUMBER                  | ISSUE            |  |