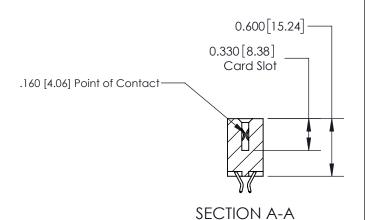

## **Contact Detail**

556-Extender Board Bend (Code 520 Contacts)

.156 [3.96] Contact Spacing x .200 [5.08] Row Spacing

THIS IS A C.A.D. GENERATED DRAWING DO NOT MAKE MANUAL REVISIONS TO MASTER.

ORIGINAL

837/887 Series High Temp Card Edge Connector Part Number: 837-030-556-804