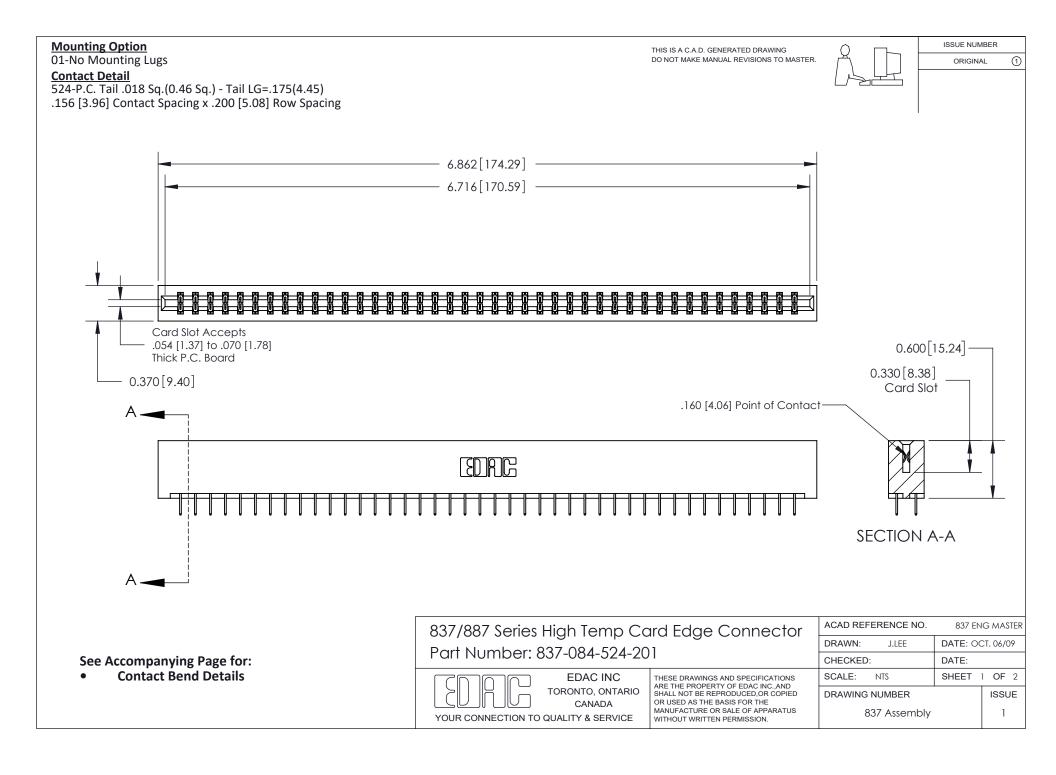

ISSUE NUMBER

ORIGINAL

1

| 837/887 Series High Temp Card Edge Connector<br>Contact Bend Detail |                                                                                                                                                                                                   | ACAD REFERENCE NO. 837 EN |                  | 3 MASTER      |
|---------------------------------------------------------------------|---------------------------------------------------------------------------------------------------------------------------------------------------------------------------------------------------|---------------------------|------------------|---------------|
|                                                                     |                                                                                                                                                                                                   | DRAWN: J.LEE              | DATE: OCT. 06/09 |               |
|                                                                     |                                                                                                                                                                                                   | CHECKED:                  | DATE:            |               |
| TORONTO, ONTARIO                                                    | THESE DRAWINGS AND SPECIFICATIONS ARE THE PROPERTY OF EDAC INC., AND SHALL NOT BE REPRODUCED, OR COPIED OR USED AS THE BASIS FOR THE MANUFACTURE OR SALE OF APPARATUS WITHOUT WRITTEN PERMISSION. | SCALE: NTS                | SHEET            | 2 <b>OF</b> 2 |
|                                                                     |                                                                                                                                                                                                   | DRAWING NUMBER            | •                | ISSUE         |
| YOUR CONNECTION TO QUALITY & SERVICE                                |                                                                                                                                                                                                   | 837 Assembly              |                  | 1             |