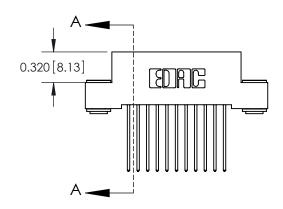

## **Mounting Option**

03-.116 (2.95) I.D. Floating Eyelets

## **Contact Detail**

542-Wire Wrap .025 Sq.(0.64 Sq.) - Tail LG=.655(16.64) .100 [2.54] Contact Spacing x .200 [5.08] Row Spacing





**See Accompanying Pages for:** 

- **Contact Bend Details**
- **Mounting Options**



.240 [6.10] Point of Contact-

842/892 Series High Temp Card Edge Connector Part Number: 842-011-542-103

YOUR CONNECTION TO QUALITY & SERVICE

842 ENG MASTER J.LEE DATE: OCT. 06/09 SHEET 1 OF 3

**SECTION A-A** 

842 Assembly

THIS IS A C.A.D. GENERATED DRAWING DO NOT MAKE MANUAL REVISIONS TO MASTER

ORIGINAL (1)



| 842/892 Series High Temp Card Edge Connector<br>Contact Bend Detail |                                                                                                  | ACAD REFERENCE NO. 842 ENG MASTER |             |                  |        |
|---------------------------------------------------------------------|------------------------------------------------------------------------