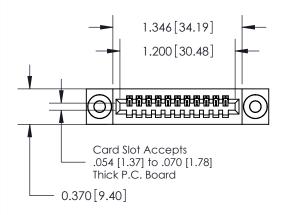

.240 [6.10] Point of Contact-

842/892 Series High Temp Card Edge Connector Part Number: 842-011-542-103

YOUR CONNECTION TO QUALITY & SERVICE

842 ENG MASTER J.LEE DATE: OCT. 06/09 SHEET 1 OF 3

**SECTION A-A** 