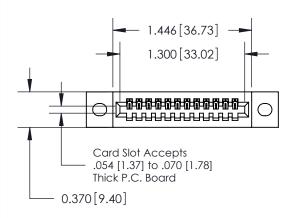

.240 [6.10] Point of Contact-

**SECTION A-A** 

842/892 Series High Temp Card Edge Connector Part Number: 842-012-542-102

YOUR CONNECTION TO QUALITY & SERVICE

842 ENG MASTER J.LEE DATE: OCT. 06/09 SHEET 1 OF 3