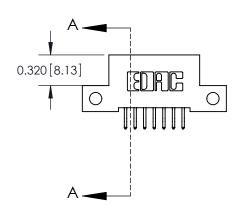

YOUR CONNECTION TO QUALITY & SERVICE

842 ENG MASTER J.LEE DATE: OCT. 06/09 SHEET 1 OF 3

SECTION A-A

842 Assembly

THIS IS A C.A.D. GENERATED DRAWING DO NOT MAKE MANUAL REVISIONS TO MASTER

ORIGINAL (1)

| 842/892 Series High Temp Card Edge Connector<br>Contact Bend Detail |                                                                                                 | ACAD REFERENCE NO. 842 ENG MASTER |             |                  |        |
|---------------------------------------------------------------------|-------------------------------------------------------------------------------------------------|-----------------------------------|-------------|------------------|--------|
|                                                                     |                                                                                                 | DRAWN:                            | J.LEE       | DATE: OCT. 06/09 |        |
|                                                                     |                                                                                                 | CHECKED:                          |             | DATE:            |        |
| EDAC INC                                                            | THESE DRAWINGS AND SPECIFICATIONS ARE THE PROPERTY OF EDAC INCAND                               | SCALE:                            | NTS         | SHEET :          | 2 OF 3 |
| TORONTO, ONTARIO                                                    | SHALL NOT BE REPRODUCED,OR COPIED OR USED AS THE BASIS FOR THE MANUFACTURE OR SALE OF APPARATUS | DRAWING                           | NUMBER      |                  | ISSUE  |
| YOUR CONNECTION TO QUALITY & SERVICE                                |                                                                                                 | 8                                 | 42 Assembly |                  | 1      |