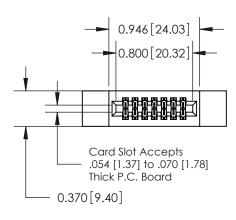

## **Contact Detail**

556-Extender Board Bend (Code 520 Contacts)

.100 [2.54] Contact Spacing x .200 [5.08] Row Spacing

**See Accompanying Pages for:** 

- **Contact Bend Details**
- **Mounting Options**

.240 [6.10] Point of Contact-