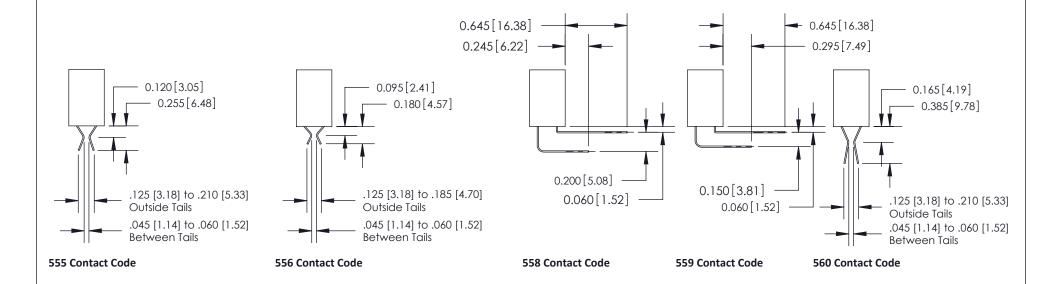

## **Contact Detail**

524-P.C. Tail .018 Sq.(0.46 Sq.) - Tail LG=.185(4.70) .100 [2.54] Contact Spacing x .200 [5.08] Row Spacing

THIS IS A C.A.D. GENERATED DRAWING DO NOT MAKE MANUAL REVISIONS TO MASTER

SSUE NUMBER

DRIGINAL

1

| 842/892 Series High Temp Card Edge Connector<br>Mounting Options |                                                                                                                                    | ACAD REFERENCE NO. 842 ENG MASTER |             |         |           |
|------------------------------------------------------------------|------------------------------------------------------------------------------------------------------------------------------------|-----------------------------------|-------------|---------|-----------|
|                                                                  |                                                                                                                                    | DRAWN:                            | J.LEE       | DATE: O | CT. 06/09 |
|                                                                  |                                                                                                                                    | CHECKED:                          |             | DATE:   |           |
|                                                                  | THESE DRAWINGS AND SPECIFICATIONS ARE THE PROPERTY OF EDAC INC.,AND SHALL NOT BE REPRODUCED,OR COPIED OR USED AS THE BASIS FOR THE | SCALE:                            | NTS         | SHEET : | 3 OF 3    |
| I   S   I   G   TORONTO, ONTARIO                                 |                                                                                                                                    | DRAWING                           | NUMBER      |         | ISSUE     |
| YOUR CONNECTION TO QUALITY & SERVICE                             | MANUFACTURE OR SALE OF APPARATUS                                                                                                   | 8                                 | 42 Assembly |         | 1         |