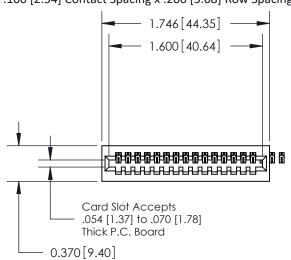

## **See Accompanying Pages for:**

- **Contact Bend Details**
- **Mounting Options**

.240 [6.10] Point of Contact-

842/892 Series High Temp Card Edge Connector Part Number: 842-018-524-101

| ACAD REFERENCE NO | 842 ENG MASTER   |  |  |  |
|-------------------|------------------|--|--|--|
| DRAWN: J.LEE      | DATE: OCT. 06/09 |  |  |  |
| CHECKED:          | DATE:            |  |  |  |
| SCALE: NTS        | SHEET 1 OF 3     |  |  |  |
| DRAWING NUMBER    | ISSUE            |  |  |  |