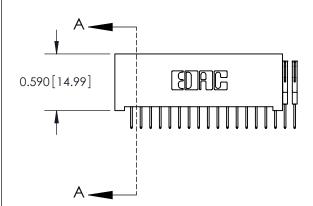

**SECTION A-A** 

842 Assembly

THIS IS A C.A.D. GENERATED DRAWING DO NOT MAKE MANUAL REVISIONS TO MASTER.

ISSUE NUMBER

ORIGINAL

1

| 842/892 Series High Temp Card Edge Connector<br>Contact Bend Detail |                                                                                                        | ACAD REFERENCE NO. 842 ENG MASTER |          |                  |  |
|---------------------------------------------------------------------|--------------------------------------------------------------------------------------------------------|-----------------------------------|----------|------------------|--|
|                                                                     |                                                                                                        | DRAWN: J.LEE                      | DATE: OC | DATE: OCT. 06/09 |  |
|                                                                     |                                                                                                        | CHECKED:                          | DATE:    | DATE:            |  |
| EDAC INC                                                            | THESE BIOWINGS AND SECULIONIONS                                                                        | SCALE: NTS                        | SHEET    | 2 OF 3           |  |
| TORONTO, ONTARIO                                                    | ARE THE PROPERTY OF EDAC INC.,AND<br>SHALL NOT BE REPRODUCED,OR COPIED<br>OR USED AS THE BASIS FOR THE | DRAWING NUMBER                    | •        | ISSUE            |  |
| YOUR CONNECTION TO QUALITY & SERVICE                                | MANUFACTURE OR SALE OF APPARATUS                                                                       | 842 Assemb                        | ly       | 1                |  |