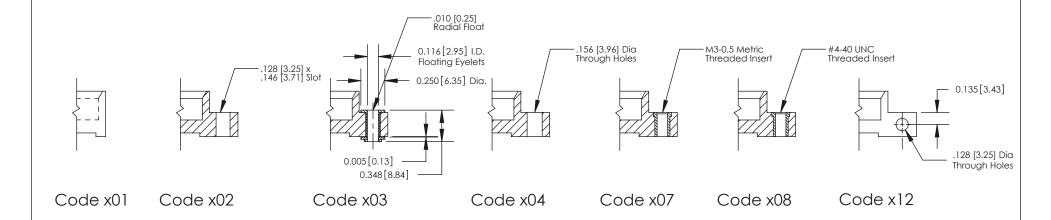

**Mounting Option** 

01-No Mounting Lugs

THIS IS A C.A.D. GENERATED DRAWING DO NOT MAKE MANUAL REVISIONS TO MASTER

SSUE NUMBER

DRIGINAL

1

| 842/892 Series High Temp Card Edge Connector<br>Mounting Options |                                                                                                                                    | ACAD REFERENCE NO. 842 ENG MASTER |             |         |           |
|------------------------------------------------------------------|------------------------------------------------------------------------------------------------------------------------------------|-----------------------------------|-------------|---------|-----------|
|                                                                  |                                                                                                                                    | DRAWN:                            | J.LEE       | DATE: O | CT. 06/09 |
|                                                                  |                                                                                                                                    | CHECKED:                          |             | DATE:   |           |
|                                                                  | THESE DRAWINGS AND SPECIFICATIONS ARE THE PROPERTY OF EDAC INC.,AND SHALL NOT BE REPRODUCED,OR COPIED OR USED AS THE BASIS FOR THE | SCALE:                            | NTS         | SHEET : | 3 OF 3    |
| I   S   I   G   TORONTO, ONTARIO                                 |                                                                                                                                    | DRAWING                           | NUMBER      |         | ISSUE     |
| YOUR CONNECTION TO QUALITY & SERVICE                             | MANUFACTURE OR SALE OF APPARATUS                                                                                                   | 8                                 | 42 Assembly |         | 1         |