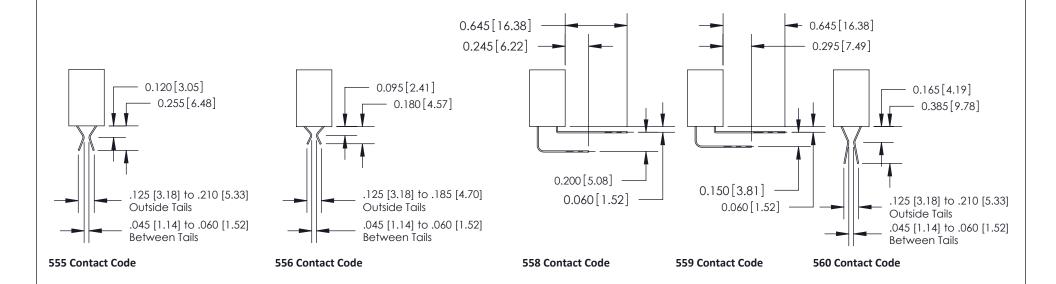

## **Contact Detail**

559-90 Degree Bend (Code 541 Contacts)

.100 [2.54] Contact Spacing x .200 [5.08] Row Spacing

**See Accompanying Pages for:** 

- **Contact Bend Details**
- **Mounting Options**

.240 [6.10] Point of Contact-

842 Assembly

SECTION A-A

THIS IS A C.A.D. GENERATED DRAWING DO NOT MAKE MANUAL REVISIONS TO MASTER.

ISSUE NUMBER

ORIGINAL

1

| 842/892 Series High Temp Card Edge Connector<br>Contact Bend Detail |                                                                                                                                    | ACAD REFERENCE NO. 842 ENG MASTER |          |                         |  |
|---------------------------------------------------------------------|------------------------------------------------------------------------------------------------------------------------------------|-----------------------------------|----------|-------------------------|--|
|                                                                     |                                                                                                                                    | DRAWN: J.LEE                      | DATE: OC | DATE: <b>OCT.</b> 06/09 |  |
|                                                                     |                                                                                                                                    | CHECKED:                          | DATE:    | DATE:                   |  |
| EDAC INC                                                            | THESE DRAWINGS AND SPECIFICATIONS ARE THE PROPERTY OF EDAC INC.,AND SHALL NOT BE REPRODUCED,OR COPIED OR USED AS THE BASIS FOR THE | SCALE: NTS                        | SHEET    | 2 OF 3                  |  |
| TORONTO, ONTARIO                                                    |                                                                                                                                    | DRAWING NUMBER                    | •        | ISSUE                   |  |
| YOUR CONNECTION TO QUALITY & SERVICE                                | MANUFACTURE OR SALE OF APPARATUS                                                                                                   | 842 Assemb                        | ly       | 1                       |  |