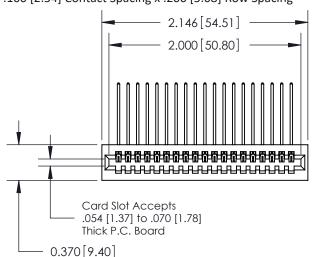

842/892 Series High Temp Card Edge Connector Part Number: 842-019-559-101

| ACAD NEI ENENCE NO. 042 ENG MASIER |                  |  |  |  |
|------------------------------------|------------------|--|--|--|
| DRAWN: J.LEE                       | DATE: OCT. 06/09 |  |  |  |
| CHECKED:                           | DATE:            |  |  |  |
| SCALE: NTS                         | SHEET 1 OF 3     |  |  |  |
| DRAWING NUMBER                     | ISSUE            |  |  |  |

842 Assembly

SECTION A-A

THIS IS A C.A.D. GENERATED DRAWING DO NOT MAKE MANUAL REVISIONS TO MASTER.

ISSUE NUMBER

ORIGINAL

1

| 842/892 Series High Temp Card Edge Connector<br>Contact Bend Detail |                                                                                                                                    | ACAD REFERENCE NO. 842 ENG MASTER |          |                         |  |
|---------------------------------------------------------------------|------------------------------------------------------------------------------------------------------------------------------------|-----------------------------------|----------|-------------------------|--|
|                                                                     |                                                                                                                                    | DRAWN: J.LEE                      | DATE: OC | DATE: <b>OCT.</b> 06/09 |  |
|                                                                     |                                                                                                                                    | CHECKED:                          | DATE:    | DATE:                   |  |
| EDAC INC                                                            | THESE DRAWINGS AND SPECIFICATIONS ARE THE PROPERTY OF EDAC INC.,AND SHALL NOT BE REPRODUCED,OR COPIED OR USED AS THE BASIS FOR THE | SCALE: NTS                        | SHEET    | 2 OF 3                  |  |
| TORONTO, ONTARIO                                                    |                                                                                                                                    | DRAWING NUMBER                    | •        | ISSUE                   |  |
| YOUR CONNECTION TO QUALITY & SERVICE                                | MANUFACTURE OR SALE OF APPARATUS                                                                                                   | 842 Assemb                        | ly       | 1                       |  |