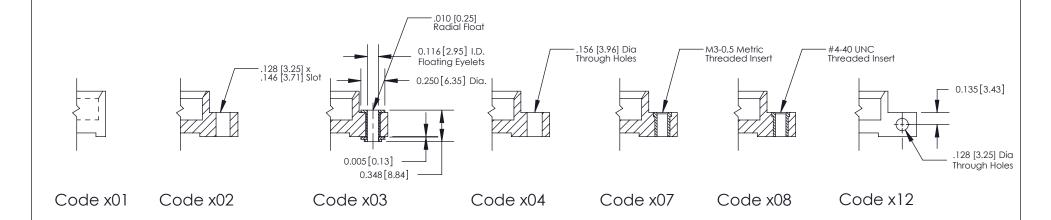

## **Mounting Option**

01-No Mounting Lugs

THIS IS A C.A.D. GENERATED DRAWING DO NOT MAKE MANUAL REVISIONS TO MASTER

SSUE NUMBER

DRIGINAL

1

| 842/892 Series High Temp Card Edge Connector<br>Mounting Options |                                                                                                  | ACAD REFERENCE NO. 842 ENG MASTER |             |         |           |
|------------------------------------------------------------------|--------------------------------------------------------------------------------------------------|-----------------------------------|-------------|---------|-----------|
|                                                                  |                                                                                                  | DRAWN:                            | J.LEE       | DATE: O | CT. 06/09 |
|                                                                  |                                                                                                  | CHECKED:                          |             | DATE:   |           |
| EDAC INC THESE DRAWINGS AND SPECIFICATIONS                       | SCALE:                                                                                           | NTS                               | SHEET ;     | 3 OF 3  |           |
| I   S   I   G   TORONTO, ONTARIO                                 | ARE THE PROPERTY OF EDAC INC.,AND SHALL NOT BE REPRODUCED,OR COPIED OR USED AS THE BASIS FOR THE | DRAWING                           | NUMBER      |         | ISSUE     |
| YOUR CONNECTION TO QUALITY & SERVICE                             | MANUFACTURE OR SALE OF APPARATUS                                                                 | 8                                 | 42 Assembly |         | 1         |