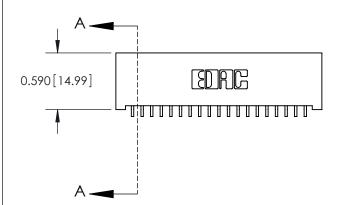

842 Assembly

SECTION A-A

THIS IS A C.A.D. GENERATED DRAWING DO NOT MAKE MANUAL REVISIONS TO MASTER.

ISSUE NUMBER

ORIGINAL

1

| 842/892 Series High Temp Card Edge Connector<br>Contact Bend Detail |                                                                                                                                    | ACAD REFERENCE NO. 842 ENG MASTER |          |                         |  |
|---------------------------------------------------------------------|------------------------------------------------------------------------------------------------------------------------------------|-----------------------------------|----------|-------------------------|--|
|                                                                     |                                                                                                                                    | DRAWN: J.LEE                      | DATE: OC | DATE: <b>OCT.</b> 06/09 |  |
|                                                                     |                                                                                                                                    | CHECKED:                          | DATE:    | DATE:                   |  |
| EDAC INC                                                            | THESE DRAWINGS AND SPECIFICATIONS ARE THE PROPERTY OF EDAC INC.,AND SHALL NOT BE REPRODUCED,OR COPIED OR USED AS THE BASIS FOR THE | SCALE: NTS                        | SHEET    | 2 OF 3                  |  |
| TORONTO, ONTARIO                                                    |                                                                                                                                    | DRAWING NUMBER                    | •        | ISSUE                   |  |
| YOUR CONNECTION TO QUALITY & SERVICE                                | MANUFACTURE OR SALE OF APPARATUS                                                                                                   | 842 Assemb                        | ly       | 1                       |  |