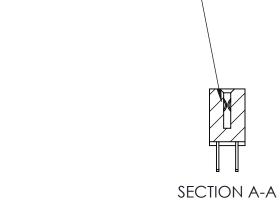

.240 [6.10] Point of Contact-

842/892 Series High Temp Card Edge Connector Part Number: 842-022-500-202

YOUR CONNECTION TO QUALITY & SERVICE

842 ENG MASTER J.LEE DATE: OCT. 06/09 SHEET 1 OF 3 NTS

842 Assembly