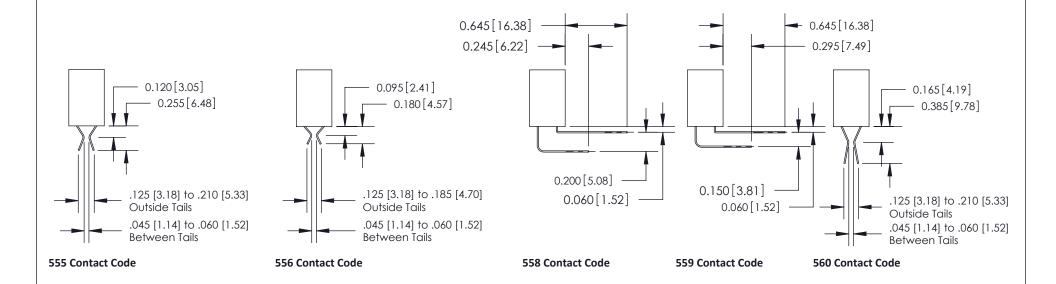

## **Contact Detail**

500-Wire Hole .050x.025(1.27x0.64) - Tail LG=.270(6.86) .100 [2.54] Contact Spacing x .200 [5.08] Row Spacing

**See Accompanying Pages for:** 

- **Contact Bend Details**
- **Mounting Options**

THIS IS A C.A.D. GENERATED DRAWING DO NOT MAKE MANUAL REVISIONS TO MASTER.

ISSUE NUMBER

ORIGINAL

1

| 842/892 Series High Temp Card Edge Connector<br>Contact Bend Detail |                                                                                                                                                                                               | ACAD REFERENCE NO. 842 ENG MASTER |          |                         |  |
|---------------------------------------------------------------------|-----------------------------------------------------------------------------------------------------------------------------------------------------------------------------------------------|-----------------------------------|----------|-------------------------|--|
|                                                                     |                                                                                                                                                                                               | DRAWN: J.LEE                      | DATE: OC | DATE: <b>OCT. 06/09</b> |  |
|                                                                     |                                                                                                                                                                                               | CHECKED:                          | DATE:    | DATE:                   |  |
| EDAC INC                                                            | THESE DRAWINGS AND SPECIFICATIONS ARE THE PROPERTY OF EDAC INCAND SHALL NOT BE REPRODUCED,OR COPIED OR USED AS THE BASIS FOR THE MANUFACTURE OR SALE OF APPARATUS WITHOUT WRITTEN PERMISSION. | SCALE: NTS                        | SHEET    | 2 OF 3                  |  |
| TORONTO, ONTARIO                                                    |                                                                                                                                                                                               | DRAWING NUMBER                    | •        | ISSUE                   |  |
| YOUR CONNECTION TO QUALITY & SERVICE                                |                                                                                                                                                                                               | 842 Assemb                        | bly      | 1                       |  |