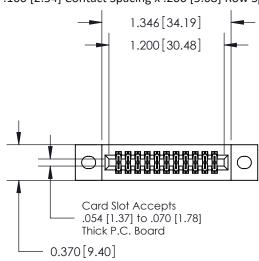

.240 [6.10] Point of Contact-

842/892 Series High Temp Card Edge Connector Part Number: 842-022-500-202

YOUR CONNECTION TO QUALITY & SERVICE

842 ENG MASTER J.LEE DATE: OCT. 06/09 SHEET 1 OF 3 NTS

842 Assembly