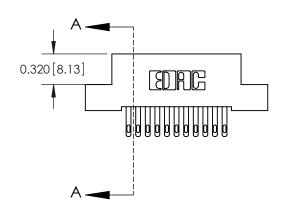

.240 [6.10] Point of Contact-

842/892 Series High Temp Card Edge Connector Part Number: 842-022-500-202

YOUR CONNECTION TO QUALITY & SERVICE

842 ENG MASTER J.LEE DATE: OCT. 06/09 SHEET 1 OF 3 NTS

842 Assembly