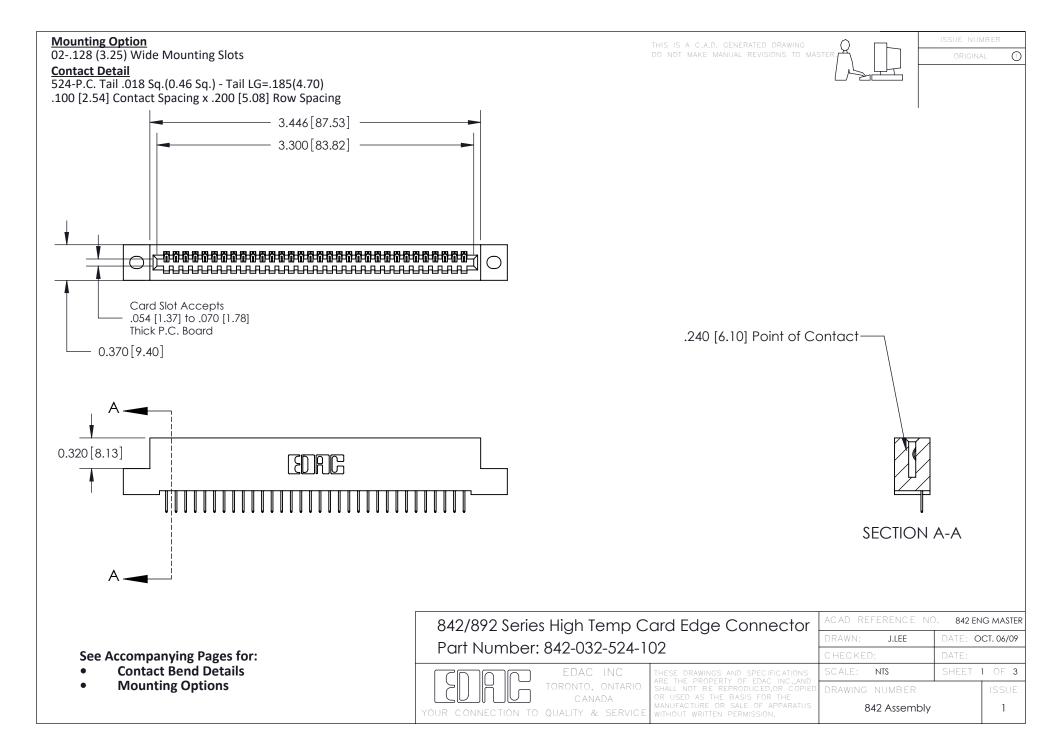

THIS IS A C.A.D. GENERATED DRAWING DO NOT MAKE MANUAL REVISIONS TO MASTER

ORIGINAL (1)



| 842/892 Series High Temp Card Edge Connector<br>Contact Bend Detail |                                                                                                  | ACAD REFERENCE NO. 842 ENG MASTER |             |                  |        |
|---------------------------------------------------------------------|--------------------------------------------------------------------------------------------------|-----------------------------------|-------------|------------------|--------|
|                                                                     |                                                                                                  | DRAWN:                            | J.