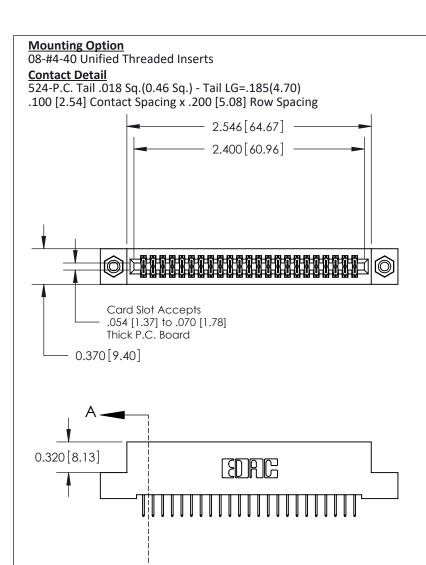

.240 [6.10] Point of Contact-

842/892 Series High Temp Card Edge Connector Part Number: 842-046-524-208

YOUR CONNECTION TO QUALITY & SERVICE

CANADA

J.LEE DATE: OCT. 06/09 SHEET 1 OF 3 NTS

**SECTION A-A** 

842 Assembly