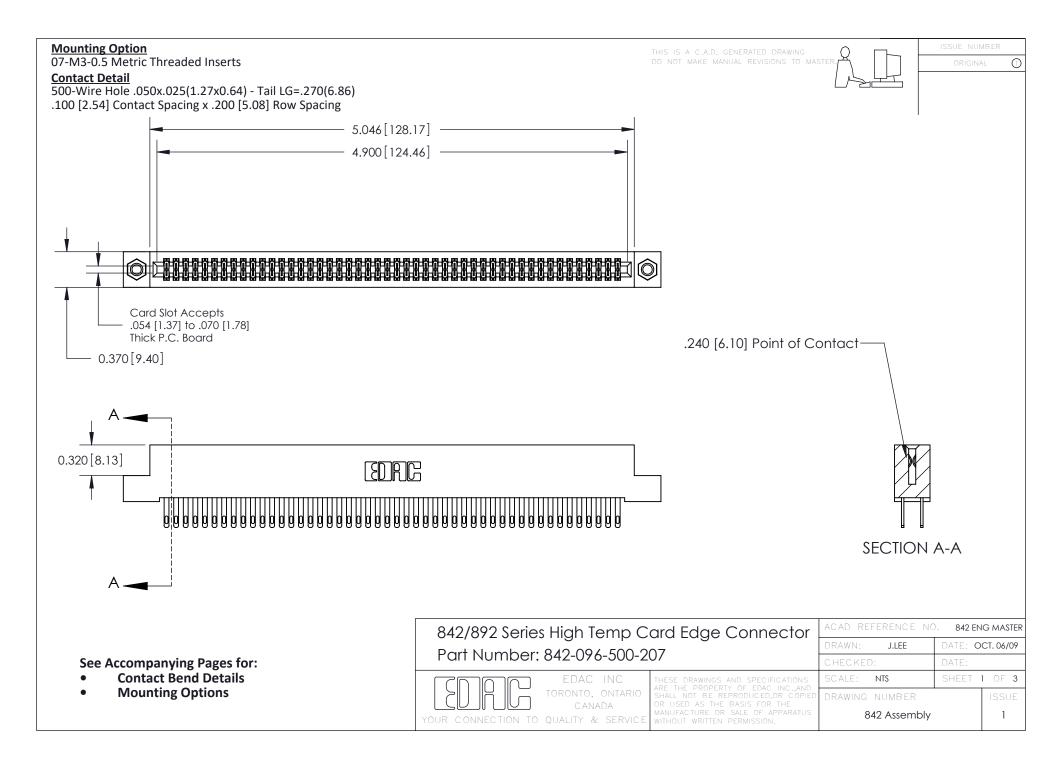

THIS IS A C.A.D. GENERATED DRAWING DO NOT MAKE MANUAL REVISIONS TO MASTER

ORIGINAL (1)



| 842/892 Series High Temp Card Edge Connector<br>Contact Bend Detail |                                                                                                 | ACAD REFERENCE NO. 842 ENG MASTER |             |                  |        |
|---------------------------------------------------------------------|-------------------------------------------------------------------------------------------------|-----------------------------------|-------------|------------------|--------|
|                                                                     |                                                                                                 | DRAWN:                            | J.LEE