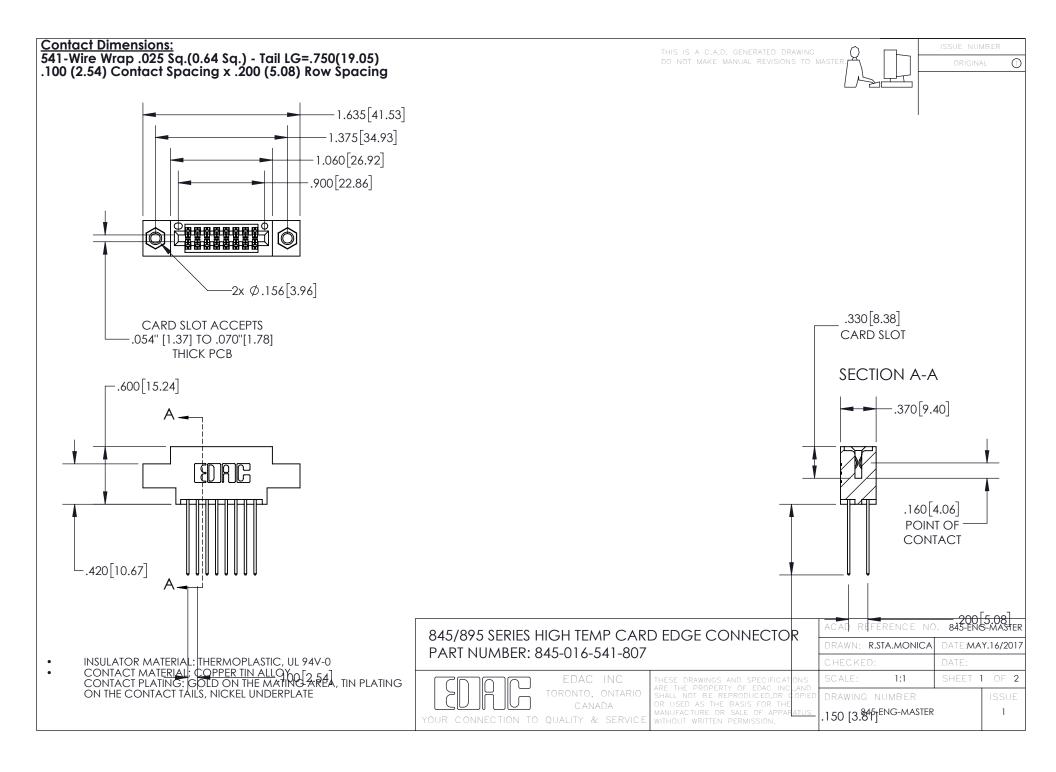

- INSULATOR MATERIAL: THERMOPLASTIC POLYESTER, UL 94V-0 DAP MATERIAL AVAILABLE UPON REQUEST
- CONTACT MATERIAL; COPPER ALLOY

CONTACT PLATING: GOLD ON THE MATING AREA, TIN PLATING ON THE CONTACT TAILS, NICKEL UNDERPLATE

## 845/895 SERIES HIGH TEMP CARD EDGE CONNECTOR CONTACT CODE 555,556,558,559,560 DIMENSIONS

YOUR CONNECTION TO QUALITY & SERVICE

|   | ACAD REFERENCE NO. 845-ENG-MASTER |                          |
|---|-----------------------------------|--------------------------|
|   | DRAWN: R.STA.MONICA               | DATE: <b>MAY.16/2017</b> |
|   | CHECKED:                          | DATE:                    |
|   | SCALE: 1:1                        | SHEET 2 OF 2             |
| D | DRAWING NUMBER                    | ISSUE                    |

845-ENG-MASTER