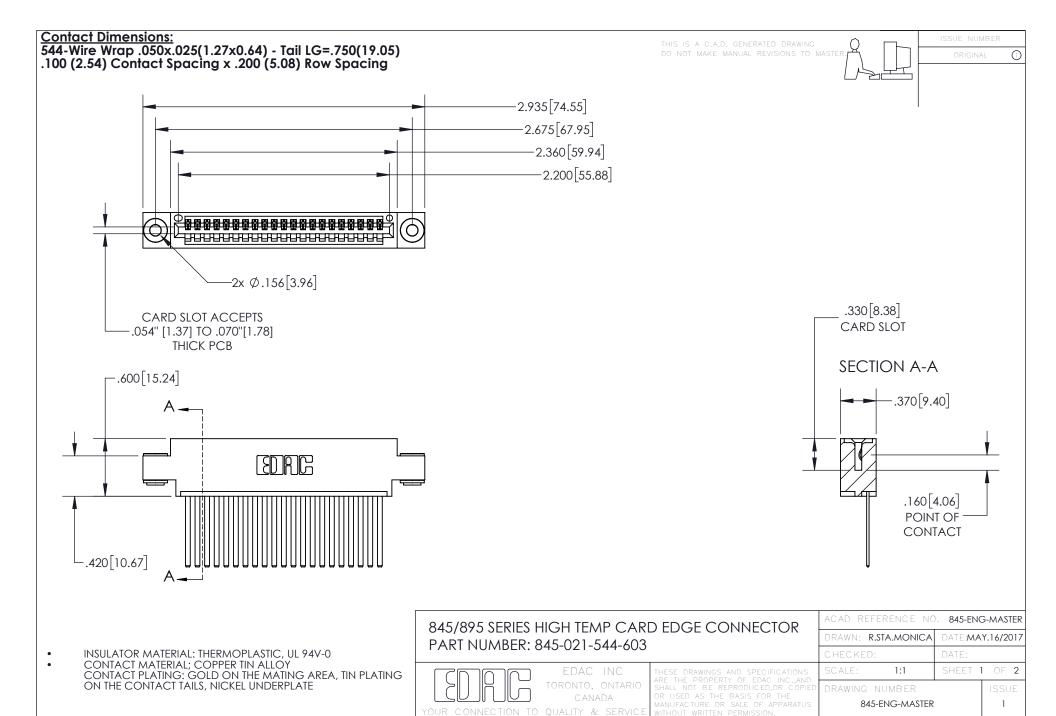

## 845/895 SERIES HIGH TEMP CARD EDGE CONNECTOR CONTACT CODE 555,556,558,559,560 DIMENSIONS

YOUR CONNECTION TO QUALITY & SERVICE

Contact Code 559

|   | ACAD REFERENCE NO. 845-ENG-MASTER |                  |
|---|-----------------------------------|------------------|
|   | DRAWN: R.STA.MONICA               | DATE:MAY.16/2017 |
|   | CHECKED:                          | DATE:            |
|   | SCALE: 1:1                        | SHEET 2 OF 2     |
| D | DRAWING NUMBER                    | ISSUE            |