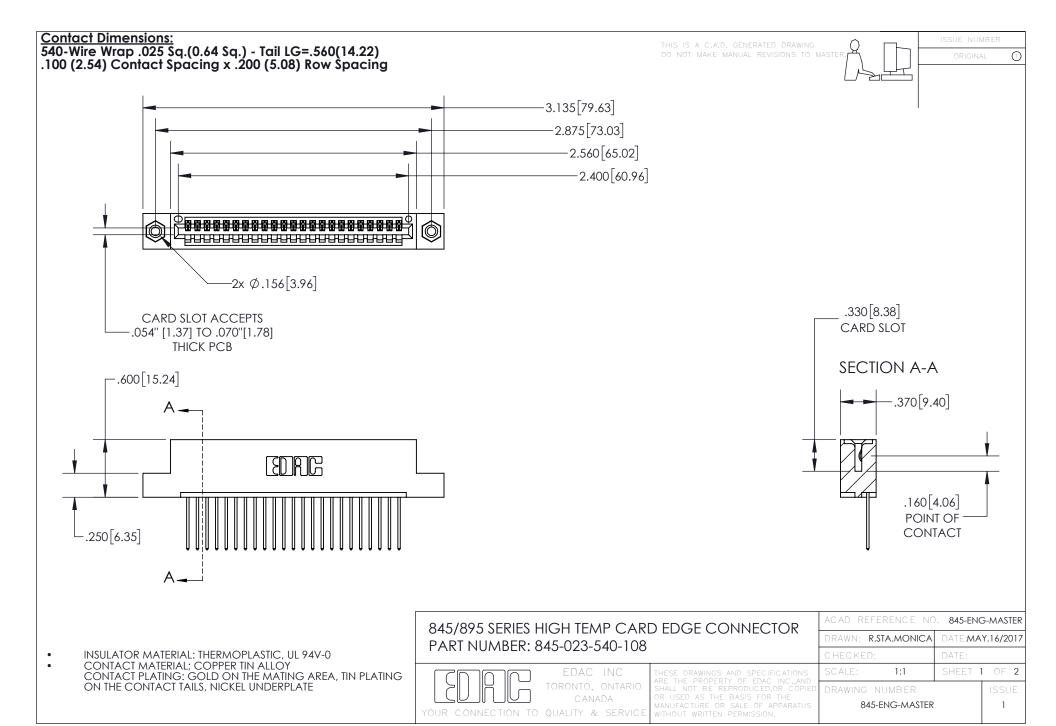

- INSULATOR MATERIAL: THERMOPLASTIC POLYESTER, UL 94V-0 DAP MATERIAL AVAILABLE UPON REQUEST
- CONTACT MATERIAL; COPPER ALLOY

CONTACT PLATING: GOLD ON THE MATING AREA, TIN PLATING ON THE CONTACT TAILS, NICKEL UNDERPLATE