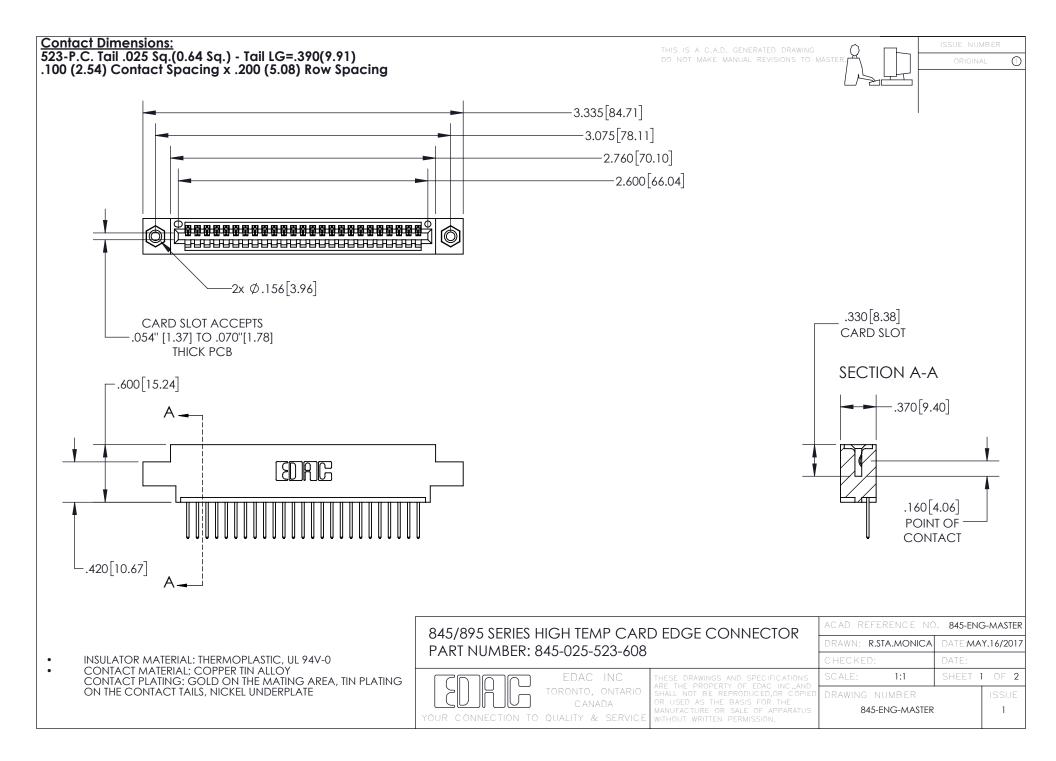

- INSULATOR MATERIAL: THERMOPLASTIC POLYESTER, UL 94V-0 DAP MATERIAL AVAILABLE UPON REQUEST
- CONTACT MATERIAL; COPPER ALLOY

CONTACT PLATING: GOLD ON THE MATING AREA, TIN PLATING ON THE CONTACT TAILS, NICKEL UNDERPLATE

## 845/895 SERIES HIGH TEMP CARD EDGE CONNECTOR CONTACT CODE 555,556,558,559,560 DIMENSIONS

YOUR CONNECTION TO QUALITY & SERVICE

|   | ACAD REFERENCE NO. 845-ENG-MASTER |                  |
|---|-----------------------------------|------------------|
|   | DRAWN: R.STA.MONICA               | DATE:MAY.16/2017 |
|   | CHECKED:                          | DATE:            |
| D | SCALE: 1:1                        | SHEET 2 OF 2     |
|   | DRAWING NUMBER                    | ISSUE            |

845-ENG-MASTER