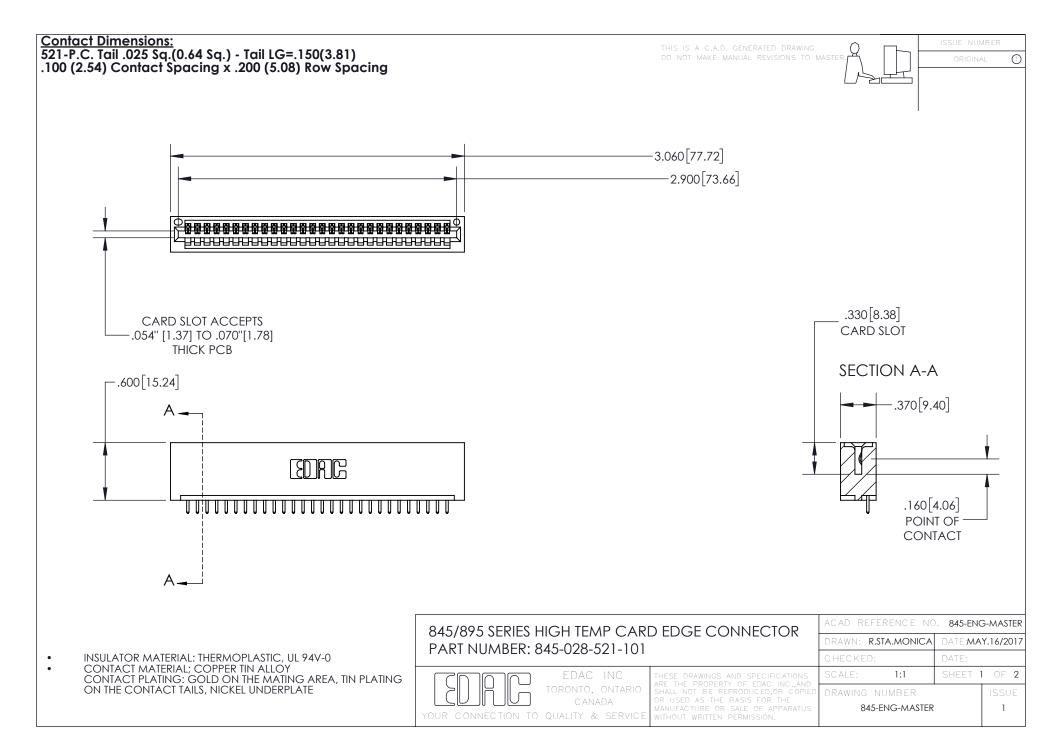

- INSULATOR MATERIAL: THERMOPLASTIC POLYESTER, UL 94V-0 DAP MATERIAL AVAILABLE UPON REQUEST
- CONTACT MATERIAL; COPPER ALLOY

CONTACT PLATING: GOLD ON THE MATING AREA, TIN PLATING ON THE CONTACT TAILS, NICKEL UNDERPLATE