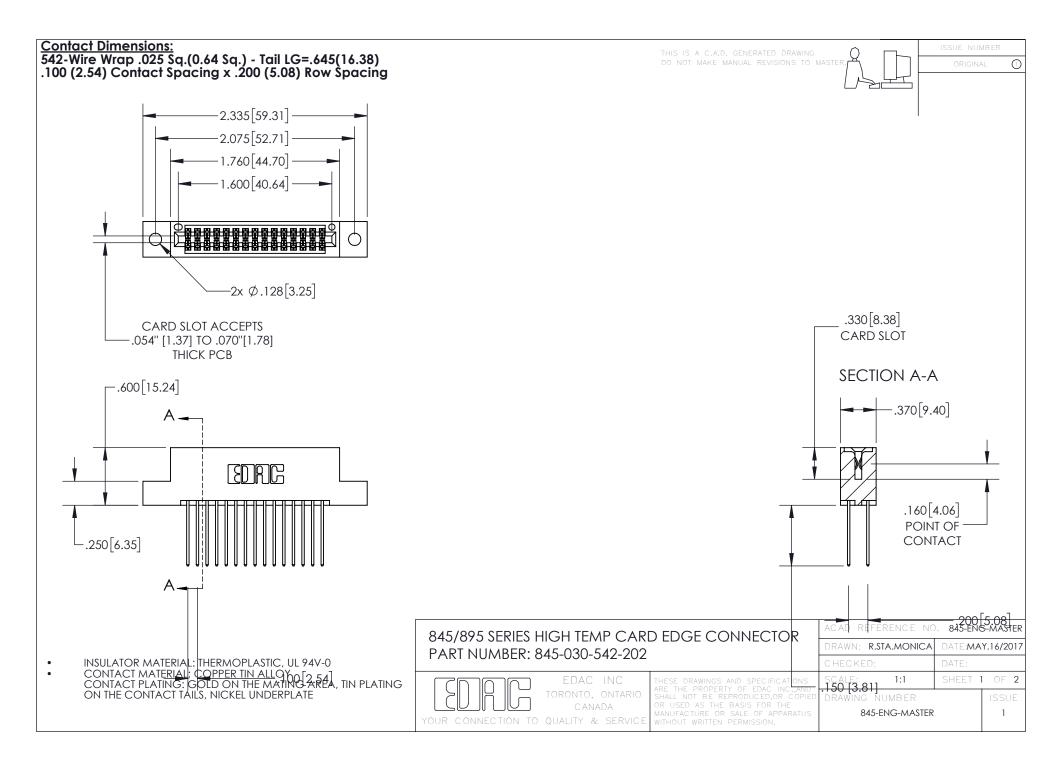

INSULATOR MATERIAL: THERMOPLASTIC POLYESTER, UL 94V-0

DAP MATERIAL AVAILABLE UPON REQUEST

**Contact Code 558** 

CONTACT MATERIAL; COPPER ALLOY CONTACT PLATING: GOLD ON THE MATING AREA, TIN PLATING ON THE CONTACT TAILS, NICKEL UNDERPLATE