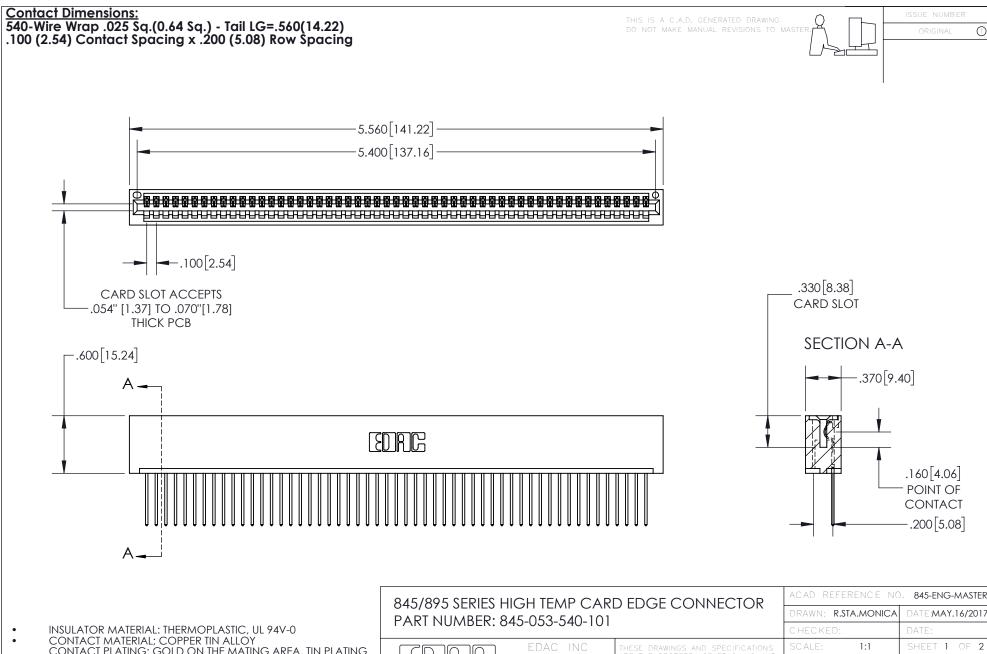

CONTACT MATERIAL; COPPER TIN ALLOY
CONTACT PLATING: GOLD ON THE MATING AREA, TIN PLATING
ON THE CONTACT TAILS, NICKEL UNDERPLATE

YOUR CONNECTION TO QUALITY & SERVICE

|   | ACAD REFERENCE NO   | . 845-ENG-MASTER |
|---|---------------------|------------------|
|   | DRAWN: R.STA.MONICA | DATE:MAY.16/2017 |
|   | CHECKED:            | DATE:            |
|   | SCALE: 1:1          | SHEET 1 OF 2     |
| D | DRAWING NUMBER      | ISSUE            |