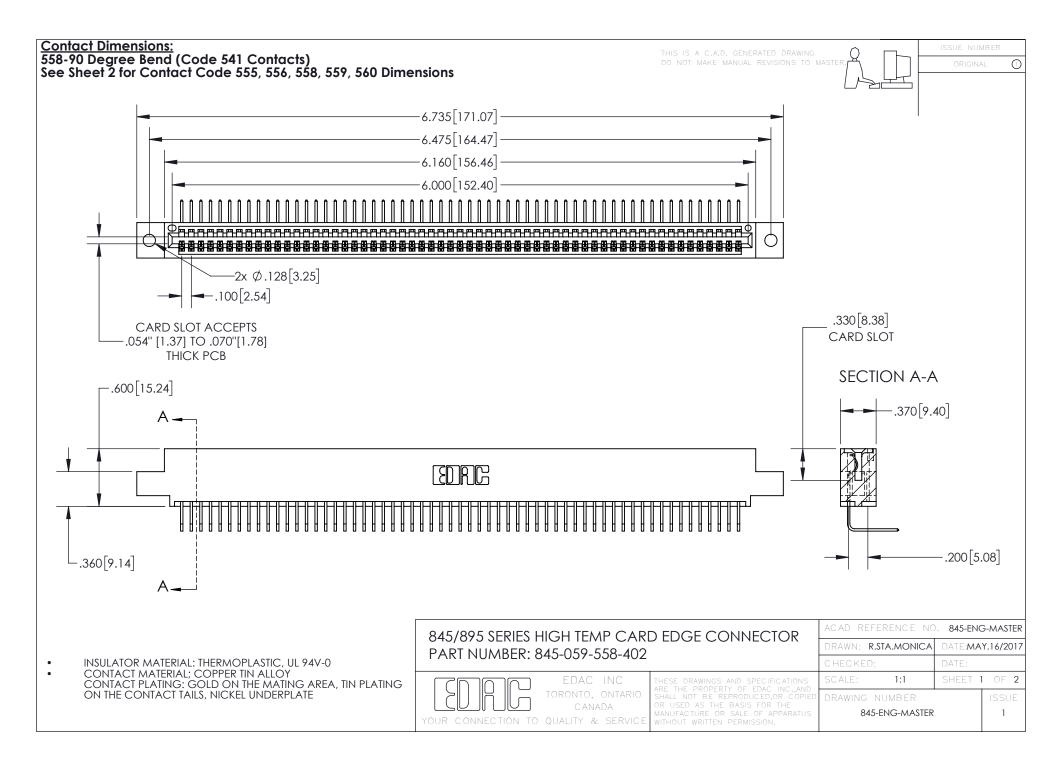

INSULATOR MATERIAL: THERMOPLASTIC POLYESTER, UL 94V-0 DAP MATERIAL AVAILABLE UPON REQUEST

**Contact Code 558** 

CONTACT MATERIAL; COPPER ALLOY CONTACT PLATING: GOLD ON THE MATING AREA, TIN PLATING ON THE CONTACT TAILS, NICKEL UNDERPLATE

## 845/895 SERIES HIGH TEMP CARD EDGE CONNECTOR CONTACT CODE 555,556,558,559,560 DIMENSIONS

YOUR CONNECTION TO QUALITY & SERVICE

Contact Code 559

|   | ACAD REFERENCE NO. 845-ENG-MASTER |                  |  |
|---|-----------------------------------|------------------|--|
|   | DRAWN: R.STA.MONICA               | DATE:MAY.16/2017 |  |
|   | CHECKED:                          | DATE:            |  |
|   | SCALE: 1:1                        | SHEET 2 OF 2     |  |
| D | DRAWING NUMBER                    | ISSUE            |  |

Contact Code 560