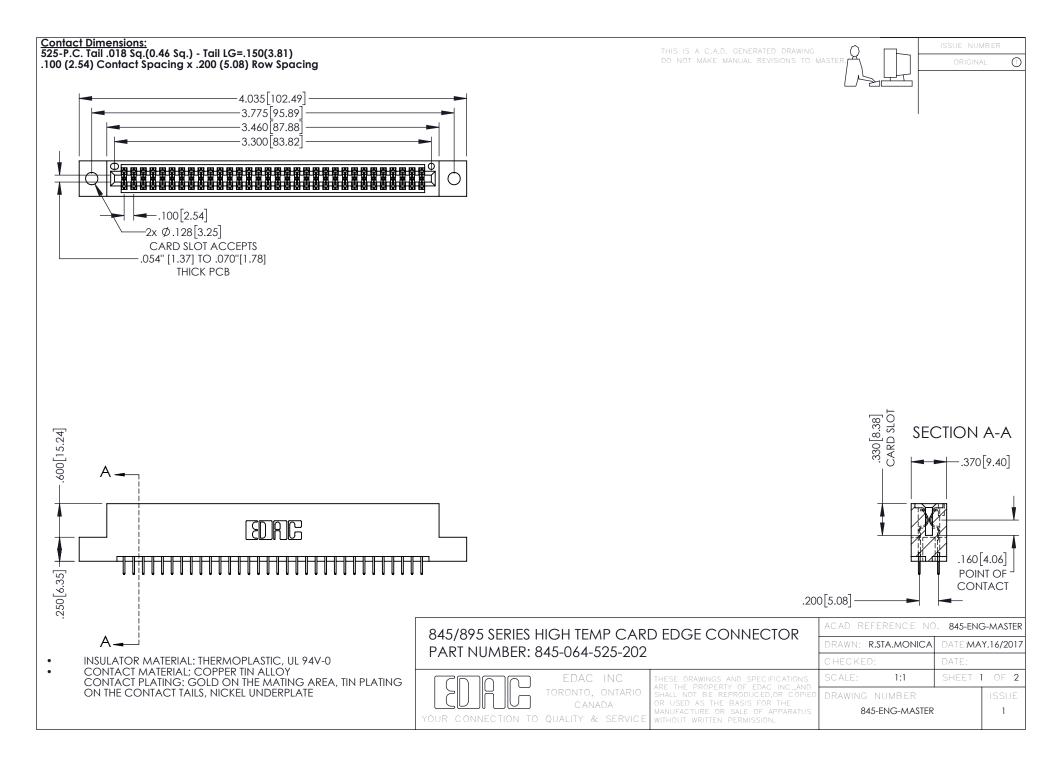

- INSULATOR MATERIAL: THERMOPLASTIC POLYESTER, UL 94V-0 DAP MATERIAL AVAILABLE UPON REQUEST
- CONTACT MATERIAL; COPPER ALLOY

**Contact Code 558** 

CONTACT PLATING: GOLD ON THE MATING AREA, TIN PLATING ON THE CONTACT TAILS, NICKEL UNDERPLATE

## 845/895 SERIES HIGH TEMP CARD EDGE CONNECTOR CONTACT CODE 555,556,558,559,560 DIMENSIONS

YOUR CONNECTION TO QUALITY & SERVICE

Contact Code 559

|   | ACAD REFERENCE NO   | . 845-ENG-MASTER |
|---|---------------------|------------------|
|   | DRAWN: R.STA.MONICA | DATE:MAY.16/2017 |
|   | CHECKED:            | DATE:            |
|   | SCALE: 1:1          | SHEET 2 OF 2     |
| D | DRAWING NUMBER      | ISSUE            |

Contact Code 560

845-ENG-MASTER