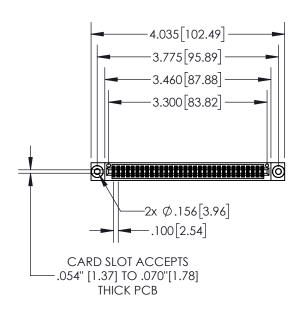

## **Contact Dimensions:**

560-Extender Board Bend (Code 523 Contacts) See Sheet 2 for Contact Code 555, 556, 558, 559, 560 Dimensions

.330[8.38] **CARD SLOT** .370 9.40 **SECTION A-A** .160 4.06 POINT OF CONTACT **-**.200 [5.08]

845/895 SERIES HIGH TEMP CARD EDGE CONNECTOR

| ACAD REFERENCE NO. 845-ENG-MASTER |                 |           |
|-----------------------------------|-----------------|-----------|
| DRAWN: R.STA.MONICA               | DATE: <b>MA</b> | Y.16/2017 |
| CHECKED:                          | DATE:           |           |
| SCALE: 1:2                        | SHEET 1         | OF 2      |
| DRAWING NUMBER                    |                 | ISSUE     |
| 845-ENG-MASTER                    |                 | 1         |