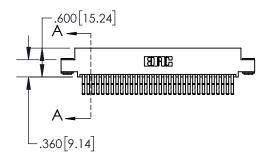

## **Contact Dimensions:**

560-Extender Board Bend (Code 523 Contacts) See Sheet 2 for Contact Code 555, 556, 558, 559, 560 Dimensions

.330[8.38] **CARD SLOT** .370 9.40 **SECTION A-A** .160 4.06 POINT OF CONTACT **-**.200 [5.08]

## 845/895 SERIES HIGH TEMP CARD EDGE CONNECTOR CONTACT CODE 555,556,558,559,560 DIMENSIONS

YOUR CONNECTION TO QUALITY & SERVICE

|   | ACAD REFERENCE NO. 845-ENG-MASTER |                  |  |  |
|---|-----------------------------------|------------------|--|--|
|   | DRAWN: R.STA.MONICA               | DATE:MAY.16/2017 |  |  |
|   | CHECKED:                          | DATE:            |  |  |
|   | SCALE: 1:1                        | SHEET 2 OF 2     |  |  |
| D | DRAWING NUMBER                    | ISSUE            |  |  |