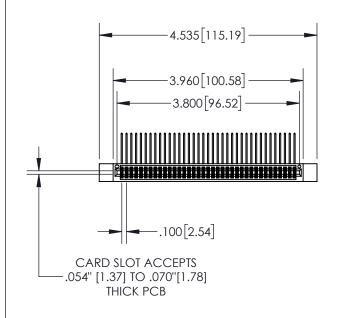

1

| .330[8.38]<br>CARD SLOT     |  |  |  |  |  |  |
|-----------------------------|--|--|--|--|--|--|
| 370[9.40] SECTION A-A       |  |  |  |  |  |  |
| .160[4.06] POINT OF CONTACT |  |  |  |  |  |  |
|                             |  |  |  |  |  |  |