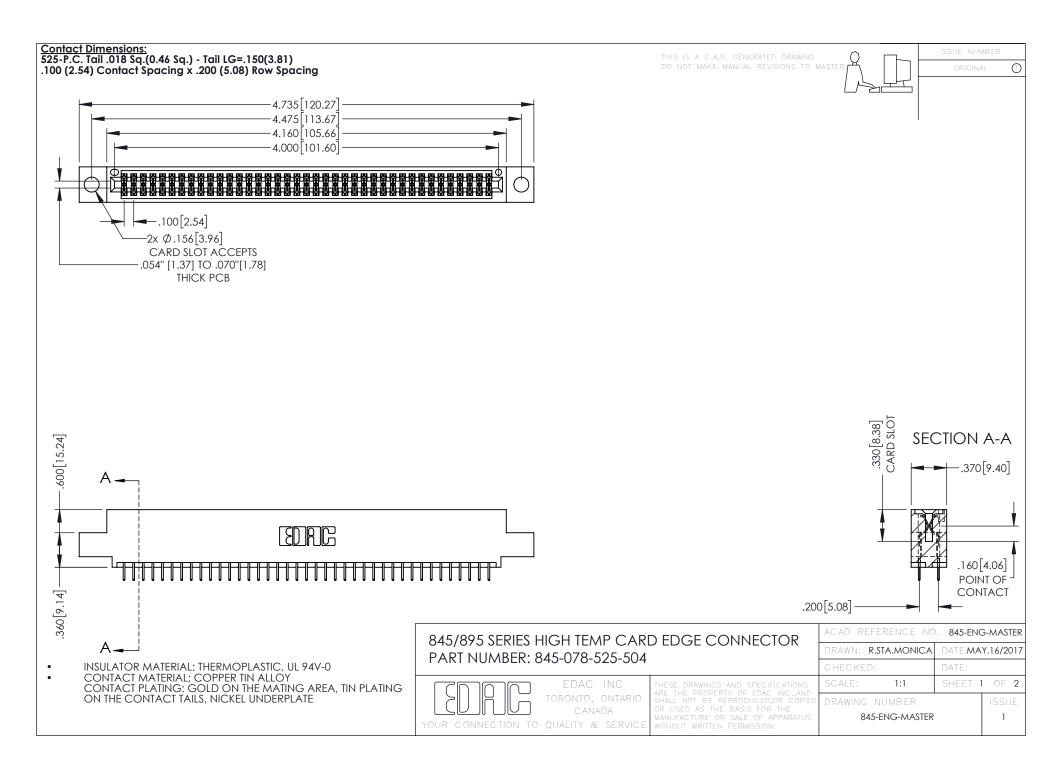

- INSULATOR MATERIAL: THERMOPLASTIC POLYESTER, UL 94V-0 DAP MATERIAL AVAILABLE UPON REQUEST
- CONTACT MATERIAL; COPPER ALLOY

**Contact Code 558** 

CONTACT PLATING: GOLD ON THE MATING AREA, TIN PLATING ON THE CONTACT TAILS, NICKEL UNDERPLATE

## 845/895 SERIES HIGH TEMP CARD EDGE CONNECTOR CONTACT CODE 555,556,558,559,560 DIMENSIONS

YOUR CONNECTION TO QUALITY & SERVICE

Contact Code 559

|   | ACAD REFERENCE NO   | . 845-ENG-MASTER |
|---|---------------------|------------------|
|   | DRAWN: R.STA.MONICA | DATE:MAY.16/2017 |
|   | CHECKED:            | DATE:            |
|   | SCALE: 1:1          | SHEET 2 OF 2     |
| D | DRAWING NUMBER      | ISSUE            |

Contact Code 560

845-ENG-MASTER