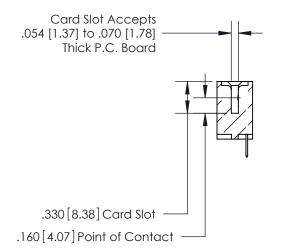

**Contact Code 558** 

## 846/896 SERIES HIGH TEMP CARD EDGE CONNECTOR CONTACT CODE 555,556,558,559,560 DIMENSIONS

.150 [3.81]

YOUR CONNECTION TO QUALITY & SERVICE

**Contact Code 559** 

**EDAC INC** TORONTO, ONTARIO CANADA

THESE DRAWINGS AND SPECIFICATIONS ARE THE PROPERTY OF EDAC INC.,AND SHALL NOT BE REPRODUCED, OR COPIED OR USED AS THE BASIS FOR THE MANUFACTURE OR SALE OF APPARATUS WITHOUT WRITTEN PERMISSION.