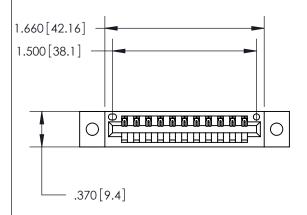

<u>Contact Dimensions:</u> 520-P.C. Tail .030x.018 (0.76x0.46) - Tail LG. = .175 (4.45) .125 (3.18) Contact Spacing x .250 (6.35) Row Spacing

- INSULATOR MATERIAL: THERMOPLASTIC POLYESTER, UL 94V-0 CONTACT MATERIAL; COPPER, NICKEL, TIN ALLOY CA-725
- CONTACT PLATING: GOLD ON THE MATING AREA, TIN-LEAD ON THE CONTACT TAILS, NICKEL UNDERPLATE

THIS IS A C.A.D. GENERATED DRAWING DO NOT MAKE MANUAL REVISIONS TO MASTER.

ISSUE NUMBER ORIGINAL

846/896 SERIES HIGH TEMP CARD EDGE CONNECTOR PART NUMBER: 846-011-520-102

**EDAC INC** TORONTO, ONTARIO CANADA

THESE DRAWINGS AND SPECIFICATIONS ARE THE PROPERTY OF EDAC INC., AND SHALL NOT BE REPRODUCED, OR COPIED OR USED AS THE BASIS FOR THE MANUFACTURE OR SALE OF APPARATUS WITHOUT WRITTEN PERMISSION.

| ACAD REFERENCE NO. | 846-ENG-MASTER |           |
|--------------------|----------------|-----------|
| DRAWN: J.LEE       | DATE: AF       | PR. 22/09 |
| CHECKED:           | DATE:          |           |
| SCALE: 1:1         | SHEET          | OF 2      |
| DRAWING NUMBER     |                | ISSUE     |
| 846-ENG-MASTER     |                | 1         |