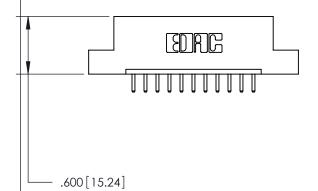

THIS IS A C.A.D. GENERATED DRAWING DO NOT MAKE MANUAL REVISIONS TO MASTER.

ISSUE NUMBER

.165[4.19]

.375 [9.54]

ORIGINAL

1

.060 [1.52] .125(3.18) to .210(5.33) **Outside Tails** .125(3.18) to .210(5.33) **Outside Tails** 

**Contact Code 560** 

INSULATOR MATERIAL: THERMOPLASTIC POLYESTER, UL 94V-0 CONTACT MATERIAL; COPPER, NICKEL, TIN ALLOY CA-725 CONTACT PLATING: GOLD ON THE MATING AREA, TIN-LEAD ON THE CONTACT TAILS, NICKEL UNDERPLATE