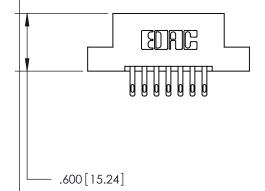

THIS IS A C.A.D. GENERATED DRAWING DO NOT MAKE MANUAL REVISIONS TO MASTER.

ISSUE NUMBER

.165[4.19]

.375 [9.54]

ORIGINAL

1

.060 [1.52] .125(3.18) to .210(5.33) **Outside Tails** .125(3.18) to .210(5.33) **Outside Tails** 