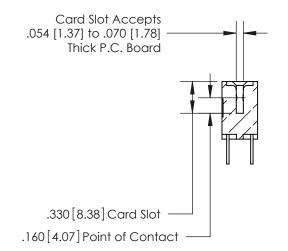

**Contact Code 560** 

INSULATOR MATERIAL: THERMOPLASTIC POLYESTER, UL 94V-0 CONTACT MATERIAL; COPPER, NICKEL, TIN ALLOY CA-725 CONTACT PLATING: GOLD ON THE MATING AREA, TIN-LEAD ON THE CONTACT TAILS, NICKEL UNDERPLATE

**Contact Code 558** 

## 846/896 SERIES HIGH TEMP CARD EDGE CONNECTOR CONTACT CODE 555,556,558,559,560 DIMENSIONS

.150 [3.81]

YOUR CONNECTION TO QUALITY & SERVICE

**Contact Code 559** 

**EDAC INC** TORONTO, ONTARIO CANADA

THESE DRAWINGS AND SPECIFICATIONS ARE THE PROPERTY OF EDAC INC.,AND SHALL NOT BE REPRODUCED, OR COPIED OR USED AS THE BASIS FOR THE MANUFACTURE OR SALE OF APPARATUS WITHOUT WRITTEN PERMISSION.