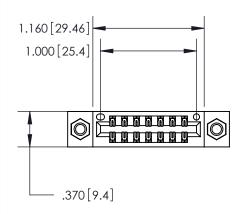

Contact Dimensions: 500-Wire Hole .050x.025 (1.27x0.64) - Tail LG. =.260 (6.60) .125 (3.18) Contact Spacing x .250 (6.35) Row Spacing

INSULATOR MATERIAL: THERMOPLASTIC POLYESTER, UL 94V-0 CONTACT MATERIAL; COPPER, NICKEL, TIN ALLOY CA-725

CONTACT PLATING: GOLD ON THE MATING AREA, TIN-LEAD ON THE CONTACT TAILS, NICKEL UNDERPLATE

THIS IS A C.A.D. GENERATED DRAWING DO NOT MAKE MANUAL REVISIONS TO MASTER.

846/896 SERIES HIGH TEMP CARD EDGE CONNECTOR PART NUMBER: 846-014-500-207