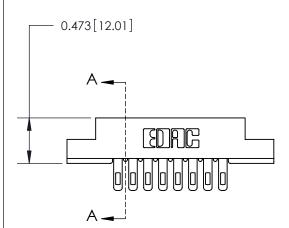

## **Mounting Option**

M3-0.5 Metric Threaded Inserts

## **Contact Detail**

Wire Hole .087x.013(2.21x0.33) - Tail LG=.282(7.16) .156 [3.96] Contact Spacing x .200 [5.08] Row Spacing

**See Accompanying Page for:** 

**Contact Bend Details** 

1

**SECTION A-A** 

| 807/857 Series High | Temp Card Edge Connector |
|---------------------|--------------------------|
| Part Number: 857-0  | 08-405-107               |