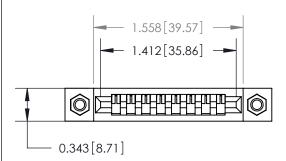

## **Contact Detail**

Wire Hole .087x.013(2.21x0.33) - Tail LG=.282(7.16) .156 [3.96] Contact Spacing x .200 [5.08] Row Spacing

**See Accompanying Page for:** 

**Contact Bend Details** 

1

**SECTION A-A** 

| 807/857 Series High | Temp Card Edge Connector |
|---------------------|--------------------------|
| Part Number: 857-0  | 08-405-107               |