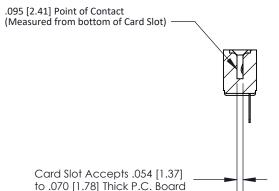

## **Contact Detail**

Wire Hole .087x.013(2.21x0.33) - Tail LG=.282(7.16) .156 [3.96] Contact Spacing x .200 [5.08] Row Spacing

**See Accompanying Page for:** 

**Contact Bend Details** 

1

**SECTION A-A** 

| 807/857 Series High | Temp Card Edge Connector |
|---------------------|--------------------------|
| Part Number: 857-0  | 08-405-107               |