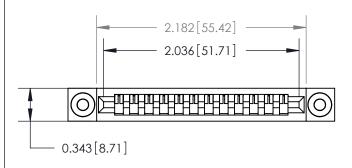

## **Contact Detail**

PC Tail .046x.013(1.17x0.33) - Tail LG=.358(9.09)

.156 [3.96] Contact Spacing x .200 [5.08] Row Spacing

**SECTION A-A** 

.095 [2.41] Point of Contact (Measured from bottom of Card Slot)