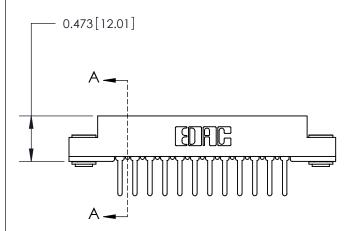

## **Contact Detail**

PC Tail .046x.013(1.17x0.33) - Tail LG=.358(9.09)

.156 [3.96] Contact Spacing x .200 [5.08] Row Spacing

**SECTION A-A** 

.095 [2.41] Point of Contact (Measured from bottom of Card Slot)

**See Accompanying Page for:** 

**Contact Bend Details** 

807/857 Series High Temp Card Edge Connector Part Number: 857-012-427-103

YOUR CONNECTION TO QUALITY & SERVICE

| ACAD REFERENCE NO. 807 ENG MASTER |                  |
|-----------------------------------|------------------|
| DRAWN: J.LEE                      | DATE: AUG. 11/09 |
| CHECKED:                          | DATE:            |
| SCALE: NTS                        | SHEET 1 OF 2     |
| DRAWING NUMBER                    | ISSUE            |