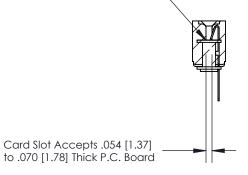

## **Mounting Option**

.116 (2.95) I.D. Floating Eyelets

## **Contact Detail**

PC Tail .046x.013(1.17x0.33) - Tail LG=.358(9.09)

.156 [3.96] Contact Spacing x .200 [5.08] Row Spacing





**SECTION A-A** 

.095 [2.41] Point of Contact (Measured from bottom of Card Slot)



**See Accompanying Page for:** 

**Contact Bend Details** 

807/857 Series High Temp Card Edge Connector Part Number: 857-012-427-103

YOUR CONNECTION TO QUALITY & SERVICE

| ACAD REFERENCE NO. 807 ENG MASTER |                  |
|-----------------------------------|------------------|
| DRAWN: J.LEE                      | DATE: AUG. 11/09 |
| CHECKED:                          | DATE:            |
| SCALE: NTS                        | SHEET 1 OF 2     |
| DRAWING NUMBER                    | ISSUE            |

807 Assembly