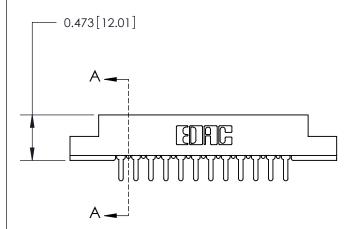

## **Contact Detail**

PC Tail .046x.013(1.17x0.33) - Tail LG=.213(5.41)

.156 [3.96] Contact Spacing x .200 [5.08] Row Spacing

**SECTION A-A** 

.095 [2.41] Point of Contact (Measured from bottom of Card Slot)