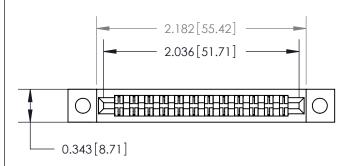

**Mounting Option** 

.128 (3.25) Dia. Mounting Holes

## **Contact Detail**

PC Tail .046x.013(1.17x0.33) - Tail LG=.213(5.41)

.156 [3.96] Contact Spacing x .200 [5.08] Row Spacing





**SECTION A-A** 

.095 [2.41] Point of Contact (Measured from bottom of Card Slot)



**See Accompanying Page for:** 

**Contact Bend Details** 

807/857 Series High Temp Card Edge Connector Part Number: 857-024-420-202

YOUR CONNECTION TO QUALITY & SERVICE

| ACAD REFERENCE NO. 807 ENG MASTER |                  |
|-----------------------------------|------------------|
| DRAWN: J.LEE                      | DATE: AUG. 11/09 |
| CHECKED:                          | DATE:            |
| SCALE: NTS                        | SHEET 1 OF 2     |
| DRAWING NUMBER                    | ISSUE            |

807 Assembly