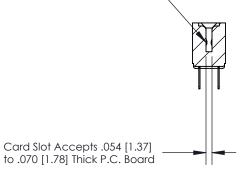

## **Contact Detail**

PC Tail .046x.013(1.17x0.33) - Tail LG=.213(5.41)

.156 [3.96] Contact Spacing x .200 [5.08] Row Spacing

**SECTION A-A** 

.095 [2.41] Point of Contact (Measured from bottom of Card Slot)