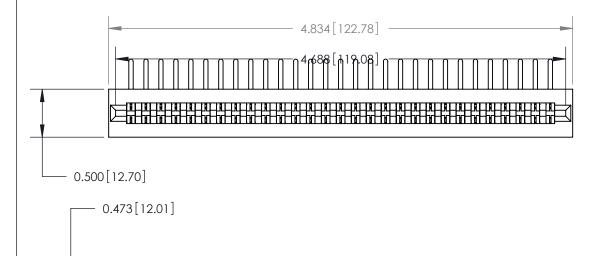

**See Accompanying Page for:** 

**Contact Bend Details** 

| 807/857 Series High Temp Card Edge Connector |
|----------------------------------------------|
| Part Number: 857-029-457-101                 |