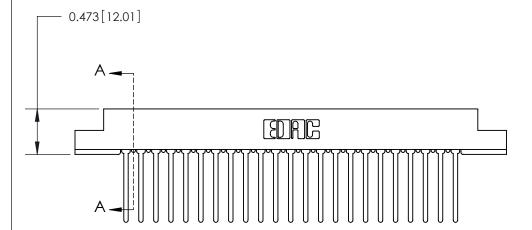

## **Contact Detail**

Wire Wrap .046x.013(1.17x0.33) - Tail LG=.708(17.98)

.156 [3.96] Contact Spacing x .200 [5.08] Row Spacing

**SECTION A-A** 

.095 [2.41] Point of Contact (Measured from bottom of Card Slot)