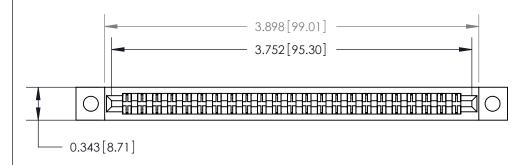

**Mounting Option** 

.128 (3.25) Dia. Mounting Holes

## **Contact Detail**

Wire Wrap .046x.013(1.17x0.33) - Tail LG=.708(17.98)

.156 [3.96] Contact Spacing x .200 [5.08] Row Spacing







**SECTION A-A** 

.095 [2.41] Point of Contact (Measured from bottom of Card Slot)



Card Slot Accepts .054 [1.37] to .070 [1.78] Thick P.C. Board

**See Accompanying Page for:** 

**Contact Bend Details** 

807/857 Series High Temp Card Edge Connector Part Number: 857-046-540-202

YOUR CONNECTION TO QUALITY & SERVICE

| ACAD REFERENCE NO | . 807 ENG MASTER |
|-------------------|------------------|
| DRAWN: J.LEE      | DATE: AUG. 11/09 |
| CHECKED:          | DATE:            |
| SCALE: NTS        | SHEET 1 OF 2     |
| DRAWING NUMBER    | ISSUE            |
| 807 Assembly      | 1                |