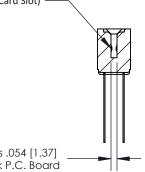

## **Contact Detail**

Wire Wrap .046x.013(1.17x0.33) - Tail LG=.708(17.98)

.156 [3.96] Contact Spacing x .200 [5.08] Row Spacing

**SECTION A-A** 

.095 [2.41] Point of Contact (Measured from bottom of Card Slot)

Card Slot Accepts .054 [1.37] to .070 [1.78] Thick P.C. Board

**See Accompanying Page for:** 

**Contact Bend Details** 

807/857 Series High Temp Card Edge Connector Part Number: 857-046-540-202

YOUR CONNECTION TO QUALITY & SERVICE