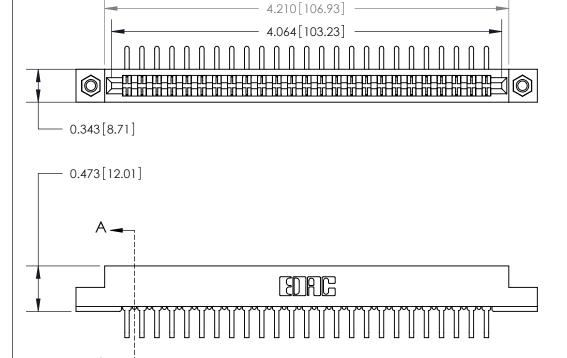

## **Contact Detail**

90 Degree Bend (Code 522 and 540 Contacts)

.156 [3.96] Contact Spacing x .200 [5.08] Row Spacing

**SECTION A-A** 

.095 [2.41] Point of Contact (Measured from bottom of Card Slot)

**See Accompanying Page for:** 

**Contact Bend Details** 

807/857 Series High Temp Card Edge Connector Part Number: 857-050-558-207

|                   | TORONTO, ONTARIO    |
|-------------------|---------------------|
|                   | CANADA              |
| YOUR CONNECTION T | O QUALITY & SERVICE |