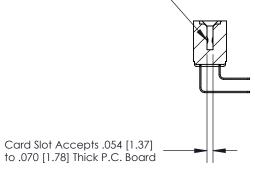

## **Contact Detail**

90 Degree Bend (Code 522 and 540 Contacts)

.156 [3.96] Contact Spacing x .200 [5.08] Row Spacing

**SECTION A-A** 

.095 [2.41] Point of Contact (Measured from bottom of Card Slot)

**See Accompanying Page for:** 