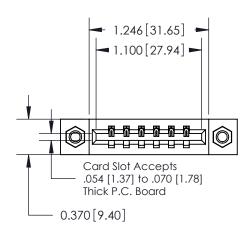

ISSUE NUMBER

ORIGINAL

837/887 Series High Temp Card Edge Connector Part Number: 887-006-541-607

YOUR CONNECTION TO QUALITY & SERVICE

**EDAC INC** TORONTO, ONTARIO CANADA

THESE DRAWINGS AND SPECIFICATIONS ARE THE PROPERTY OF EDAC INC.,AND SHALL NOT BE REPRODUCED, OR COPIED OR USED AS THE BASIS FOR THE MANUFACTURE OR SALE OF APPARATUS WITHOUT WRITTEN PERMISSION.

| ACAD REFERENCE NO. | 837 ENG MASTER   |  |  |
|--------------------|------------------|--|--|
| DRAWN: J.LEE       | DATE: OCT. 06/09 |  |  |
| CHECKED:           | DATE:            |  |  |
| SCALE: NTS         | SHEET 1 OF 2     |  |  |
| DRAWING NUMBER     | ISSUE            |  |  |
| 837 Assembly       | 1                |  |  |