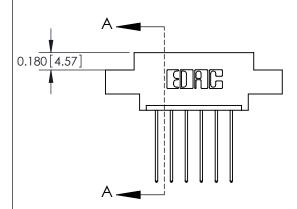

ISSUE NUMBER

ORIGINAL

837/887 Series High Temp Card Edge Connector Part Number: 887-006-541-607

YOUR CONNECTION TO QUALITY & SERVICE

**EDAC INC** TORONTO, ONTARIO CANADA

THESE DRAWINGS AND SPECIFICATIONS ARE THE PROPERTY OF EDAC INC.,AND SHALL NOT BE REPRODUCED, OR COPIED OR USED AS THE BASIS FOR THE MANUFACTURE OR SALE OF APPARATUS WITHOUT WRITTEN PERMISSION.

| ACAD REFERENCE NO. | 837 ENG MASTER   |  |  |
|--------------------|------------------|--|--|
| DRAWN: J.LEE       | DATE: OCT. 06/09 |  |  |
| CHECKED:           | DATE:            |  |  |
| SCALE: NTS         | SHEET 1 OF 2     |  |  |
| DRAWING NUMBER     | ISSUE            |  |  |
| 837 Assembly       | 1                |  |  |