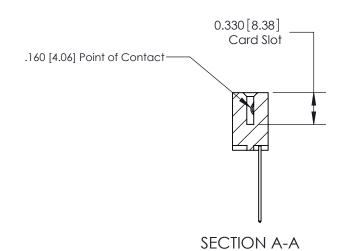

ISSUE NUMBER

ORIGINAL

1

|  | 837/887 Series High Temp Card Edge Connector<br>Contact Bend Detail |                                                                                                                                                              | ACAD REFERENCE | NO. 837 EN | 837 ENG MASTER   |  |
|--|---------------------------------------------------------------------|--------------------------------------------------------------------------------------------------------------------------------------------------------------|----------------|------------|------------------|--|
|  |                                                                     |                                                                                                                                                              | DRAWN: J.LEE   | DATE: OC   | DATE: OCT. 06/09 |  |
|  |                                                                     |                                                                                                                                                              | CHECKED:       | DATE:      | DATE:            |  |
|  | EDAC INC THE                                                        | TORONTO, ONTARIO CANADA  ARE THE PROPERTY OF EDAC INC., AND SHALL NOT BE REPRODUCED, OR COPIED OR USED AS THE BASIS FOR THE MANUFACTURE OR SALE OF APPARATUS | SCALE: NTS     | SHEET      | 2 <b>OF</b> 2    |  |
|  | TORONTO, ONTARIO                                                    |                                                                                                                                                              | DRAWING NUMBER |            | ISSUE            |  |
|  | YOUR CONNECTION TO QUALITY & SERVICE                                |                                                                                                                                                              | 837 Assembly   |            | 1                |  |