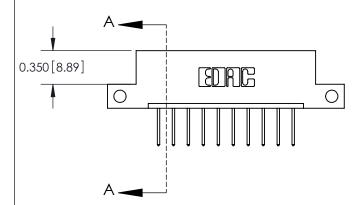

**Mounting Option** 

12-.128 (3.25) Dia. Side Mounting Holes

## **Contact Detail**

523-P.C. Tail .025 Sq.(0.64 Sq.) - Tail LG=.390(9.91) .156 [3.96] Contact Spacing x .200 [5.08] Row Spacing





**See Accompanying Pages for: Contact Bend Details** 

THIS IS A C.A.D. GENERATED DRAWING DO NOT MAKE MANUAL REVISIONS TO MASTER.



ISSUE NUMBER

ORIGINAL



837/887 Series High Temp Card Edge Connector Part Number: 887-010-523-112

YOUR CONNECTION TO QUALITY & SERVICE

**EDAC INC** TORONTO, ONTARIO CANADA

THESE DRAWINGS AND SPECIFICATIONS ARE THE PROPERTY OF EDAC INC.,AND SHALL NOT BE REPRODUCED, OR COPIED OR USED AS THE BASIS FOR THE MANUFACTURE OR SALE OF APPARATUS WITHOUT WRITTEN PERMISSION.

| ACAD REFERENCE NO. | 837 ENG MASTER   |  |  |
|--------------------|------------------|--|--|
| DRAWN: J.LEE       | DATE: OCT. 06/09 |  |  |
| CHECKED:           | DATE:            |  |  |
| SCALE: NTS         | SHEET 1 OF 2     |  |  |
| DRAWING NUMBER     | ISSUE            |  |  |
| 837