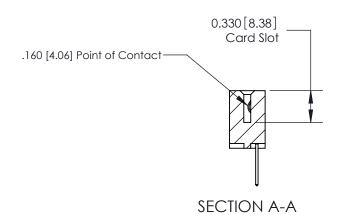

## **Contact Detail**

523-P.C. Tail .025 Sq.(0.64 Sq.) - Tail LG=.390(9.91) .156 [3.96] Contact Spacing x .200 [5.08] Row Spacing

**See Accompanying Pages for: Contact Bend Details** 

THIS IS A C.A.D. GENERATED DRAWING DO NOT MAKE MANUAL REVISIONS TO MASTER.