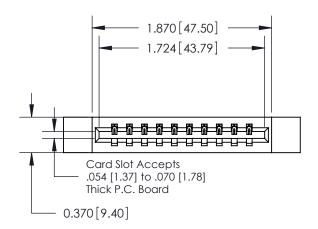

## **Contact Detail**

523-P.C. Tail .025 Sq.(0.64 Sq.) - Tail LG=.390(9.91) .156 [3.96] Contact Spacing x .200 [5.08] Row Spacing

**See Accompanying Pages for: Contact Bend Details** 

THIS IS A C.A.D. GENERATED DRAWING DO NOT MAKE MANUAL REVISIONS TO MASTER.