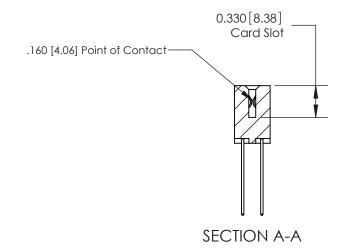

ISSUE NUMBER

ORIGINAL

1

|                     | 837/887 Series High Temp Card Edge Connector |                                                                                                                                                              | ACAD REFERENCE | NO. 837 EN       | 837 ENG MASTER |  |
|---------------------|----------------------------------------------|--------------------------------------------------------------------------------------------------------------------------------------------------------------|----------------|------------------|----------------|--|
| Contact Bend Detail |                                              | DRAWN: J.LEE                                                                                                                                                 | DATE: OC       | DATE: OCT. 06/09 |                |  |
|                     |                                              |                                                                                                                                                              | CHECKED: DATE: |                  |                |  |
|                     | EDAC INC                                     | TORONTO, ONTARIO CANADA  ARE THE PROPERTY OF EDAC INC., AND SHALL NOT BE REPRODUCED, OR COPIED OR USED AS THE BASIS FOR THE MANUFACTURE OR SALE OF APPARATUS | SCALE: NTS     | SHEET            | 2 <b>OF</b> 2  |  |
|                     | TORONTO, ONTARIO                             |                                                                                                                                                              | DRAWING NUMBER |                  | ISSUE          |  |
| ,                   | YOUR CONNECTION TO QUALITY & SERVICE         |                                                                                                                                                              | 837 Assembly   |                  | 1              |  |