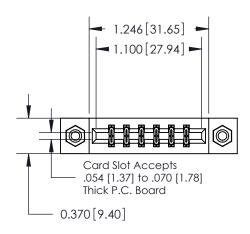

## **Mounting Option**

08-#4-40 Unified Threaded Inserts

## **Contact Detail**

541-Wire Wrap .025 Sq.(0.64 Sq.) - Tail LG=.750(19.05) .156 [3.96] Contact Spacing x .200 [5.08] Row Spacing

**See Accompanying Pages for: Contact Bend Details** 

THIS IS A C.A.D. GENERATED DRAWING DO NOT MAKE MANUAL REVISIONS TO MASTER.

ISSUE NUMBER ORIGINAL

837/887 Series High Temp Card Edge Connector Part Number: 887-012-541-208

**EDAC INC** TORONTO, ONTARIO CANADA

THESE DRAWINGS AND SPECIFICATIONS ARE THE PROPERTY OF EDAC INC.,AND SHALL NOT BE REPRODUCED, OR COPIED OR USED AS THE BASIS FOR THE MANUFACTURE OR SALE OF APPARATUS WITHOUT WRITTEN PERMISSION.