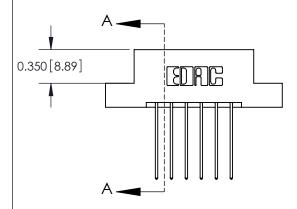

ISSUE NUMBER ORIGINAL

837/887 Series High Temp Card Edge Connector Part Number: 887-012-541-208

**EDAC INC** TORONTO, ONTARIO CANADA

THESE DRAWINGS AND SPECIFICATIONS ARE THE PROPERTY OF EDAC INC.,AND SHALL NOT BE REPRODUCED, OR COPIED OR USED AS THE BASIS FOR THE MANUFACTURE OR SALE OF APPARATUS WITHOUT WRITTEN PERMISSION.