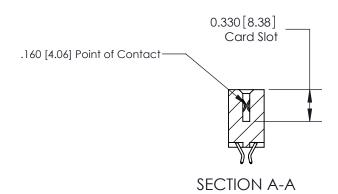

## **Contact Detail**

556-Extender Board Bend (Code 520 Contacts)

.156 [3.96] Contact Spacing x .200 [5.08] Row Spacing

**See Accompanying Pages for: Contact Bend Details** 

THIS IS A C.A.D. GENERATED DRAWING DO NOT MAKE MANUAL REVISIONS TO MASTER.