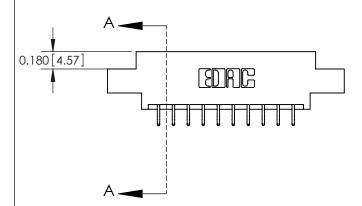

**Mounting Option** 

04-.156 (3.96) Dia. Mounting Holes

## **Contact Detail**

556-Extender Board Bend (Code 520 Contacts)

.156 [3.96] Contact Spacing x .200 [5.08] Row Spacing

**See Accompanying Pages for: Contact Bend Details** 

THIS IS A C.A.D. GENERATED DRAWING DO NOT MAKE MANUAL REVISIONS TO MASTER.