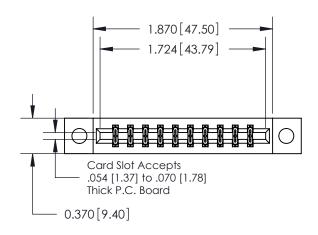

ISSUE NUMBER ORIGINAL

837/887 Series High Temp Card Edge Connector Part Number: 887-020-556-804

**EDAC INC** TORONTO, ONTARIO CANADA

THESE DRAWINGS AND SPECIFICATIONS ARE THE PROPERTY OF EDAC INC.,AND SHALL NOT BE REPRODUCED, OR COPIED OR USED AS THE BASIS FOR THE MANUFACTURE OR SALE OF APPARATUS WITHOUT WRITTEN PERMISSION.

| ACAD REFERENCE NO. | 837 ENG MASTER   |  |  |
|--------------------|------------------|--|--|
| DRAWN: J.LEE       | DATE: OCT. 06/09 |  |  |
| CHECKED:           | DATE:            |  |  |
| SCALE: NTS         | SHEET 1 OF 2     |  |  |
| DRAWING NUMBER     | ISSUE            |  |  |
| 837 Assembly       | 1                |  |  |