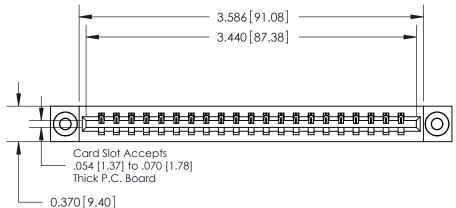

**Mounting Option** 03-.116 (2.95) I.D. Floating Eyelets **Contact Detail** .156 [3.96] Contact Spacing x .200 [5.08] Row Spacing

THIS IS A C.A.D. GENERATED DRAWING DO NOT MAKE MANUAL REVISIONS TO MASTER.

ISSUE NUMBER

ORIGINAL

520-P.C. Tail .030x.018(0.76x0.46) - Tail LG=.175(4.45)

0.330[8.38] Card Slot .160 [4.06] Point of Contact **SECTION A-A** 

**See Accompanying Pages for:** 

**Contact Bend Details** 

837/887 Series High Temp Card Edge Connector Part Number: 887-021-520-603