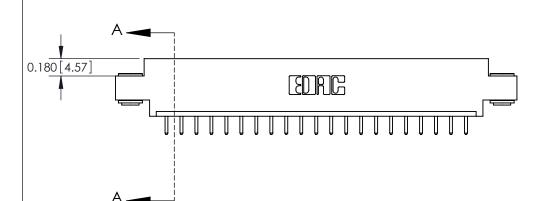

ISSUE NUMBER

ORIGINAL

520-P.C. Tail .030x.018(0.76x0.46) - Tail LG=.175(4.45)

0.330[8.38] Card Slot .160 [4.06] Point of Contact **SECTION A-A** 

**See Accompanying Pages for:** 

**Contact Bend Details** 

837/887 Series High Temp Card Edge Connector Part Number: 887-021-520-603