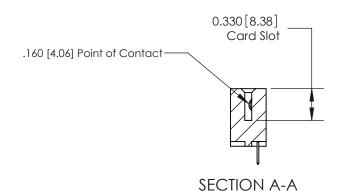

**Mounting Option** 01-No Mounting Lugs **Contact Detail** 520-P.C. Tail .030x.018(0.76x0.46) - Tail LG=.175(4.45) .156 [3.96] Contact Spacing x .200 [5.08] Row Spacing 3.898[99.01] -3.752[95.30] -Card Slot Accepts .054 [1.37] to .070 [1.78] Thick P.C. Board 0.370 [9.40] 0.600 [15.24]